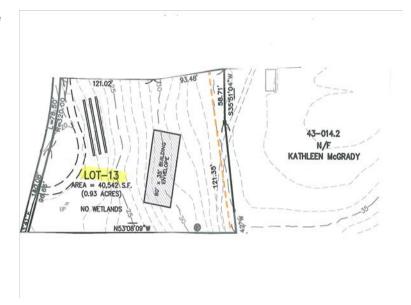

Penny Dey 508.221.0801

Price: \$1,500,000 Address: 13 Pippens Way Area: Shimmo Owner: Pippen's Way, LLC

Type: Land Status: Available

Map/Parcel: 43/94.2 (portion Lot #: 13

ot)

Zoning: LUG1 Lot Size (SF): 40,542

Deed: C21215 Lot Size (A): 0.9300

Wtr Frontage: None GLA: 0

Water View: None Water: Well

Other View: None Sewer: Septic

This .93-acre lot is set in the new Pippen's Way subdivision in the highly desirable Shimmo estate area of the island. Conservation Commission / Wetlands have been determined for all lots involved in Pippen's Way. MESA studies have also been completed. The improvements will be performed this summer with anticipated close dates of 10/15/2014.