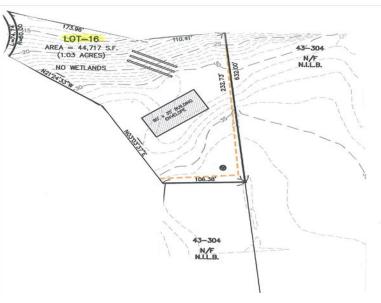

Drainage Easement.

Penny Dey 508.221.0801

Price: \$1,500,000 Address: 16 Pippens Way Area: Shimmo Owner: Pippen's Way, LLC

Type: Land Status: Available

Map/Parcel: 43/94.2 (portion Lot #: 16

Zoning: LUG1 Lot Size (SF): 44,717

Deed: C21215 Lot Size (A): 1.0300

GLA: 0 Wtr Frontage: None

Water View: None Water: Well

Other View: None Sewer: Septic

This 1.03-acre lot is set in the new Pippen's Way subdivision in the highly desirable Shimmo estate area of the island. This lot abuts property owned by the Land Bank. Conservation Commission / Wetlands have been determined for all lots involved in Pippen's Way. MESA studies have also been completed. The improvements on Pippen's Way will be performed this summer with anticipated close dates of 10/15/2014.