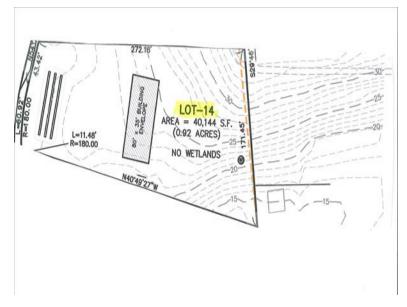

Penny Dey 508.221.0801

Price: \$1,500,000 Address: 14 Pippens Way Area: Shimmo Owner: Pippen's Way, LLC

Type: Land Status: Available

Map/Parcel: 43/94.2 (portion Lot #: 14

ot)

Zoning: LUG1 Lot Size (SF): 40,144

Deed: C21215 Lot Size (A): 0.9200

Wtr Frontage: None GLA: 0

Water View: None Water: Well

Other View: None Sewer: Septic

This .92-acre lot is set in the new Pippen's Way subdivision in the highly desirable Shimmo estate area of the island. This lot partially abuts property owned by the Land Bank. Conservation Commission / Wetlands have been determined for all lots involved in Pippen's Way. MESA studies have also been completed. The improvements will be performed this summer with anticipated close dates by 10/15/2014.