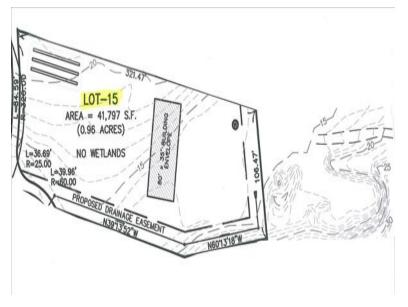

Penny Dey 508.221.0801

Price: \$1,500,000 Address: 15 Pippens Way Area: Shimmo Owner: Pippen's Way, LLC

Type: Land Status: Available

Map/Parcel: 43/94.2 (portion Lot #: 15

Zoning: LUG1 Lot Size (SF): 41,797

Deed: C21215 Lot Size (A): 0.9600

GLA: 0 Wtr Frontage: None

Water View: None Water: Well

Other View: None Sewer: Septic

This .96-acre lot is set in the new Pippen's Way subdivision in the highly desirable Shimmo estate area of the island. This lot abuts property owned by the Land Bank. Conservation Commission / Wetlands have been determined for all lots involved in Pippen's Way. MESA studies have also been completed. The improvements on Pippen's Way will be performed this summer with anticipated close dates of 10/15/2014.

Drainage Easement.

Penny Dey 508.221.0801

Price: \$1,500,000 Address: 16 Pippens Way Area: Shimmo Owner: Pippen's Way, LLC

Type: Land Status: Available

Map/Parcel: 43/94.2 (portion Lot #: 16

Zoning: LUG1 Lot Size (SF): 44,717