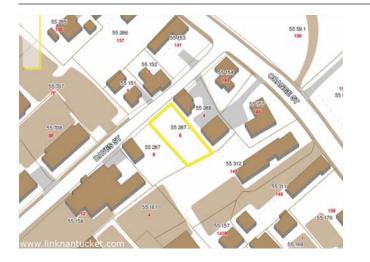

## **Parcel/Property Information**

Map: 55 Parcel: 2871 Plan: 33-D Deed Ref: 1169/117 Lot: 17 Other Views: None

## Easements: Utilities at street

GIS map

View from Rear of lot toward Daves St

Ken Beaugrand Phone: 508-228-7707 Mobile: 508-345-1785 ken@nantucketrealestate.com

View South toward Pazzo

Across the street

Sofie T's Pizza at the Commons