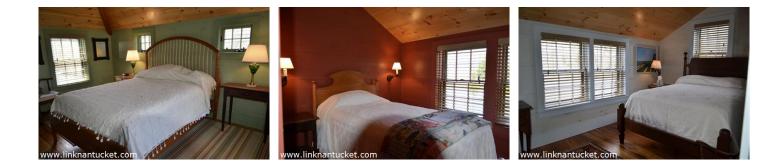

Basement: Large, unfinished basement could be used for a media room, playroom, exercise room, etc. Partially finished laundry room.

1st Floor: Antique fir paneled living room with fireplace; dining area w/door to private patio; small kitchen with top-of-the-line appliances; Bath off hall (T/S); two bedrooms; master bedroom with large bath (S).