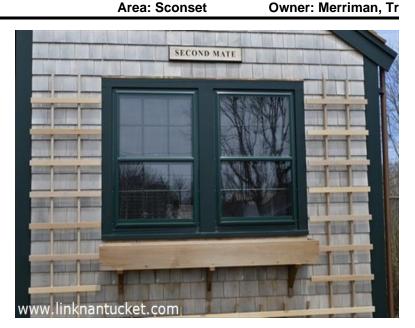

"Second Mate", an exquisite renovation of a historic Actor's Colony cottage, is ready for its new owner to move in and unpack. Only the best quality materials, appliances, and finishes were used in this turnkey condition home. Available for 2013 summer use!

Basement: Large, unfinished basement could be used for a media room, playroom, exercise room, etc. Partially finished laundry room.

1st Floor: Antique fir paneled living room with fireplace; dining area w/door to private patio; small kitchen with top-of-the-line appliances; Bath off hall (T/S); two bedrooms; master bedroom with large bath (S).