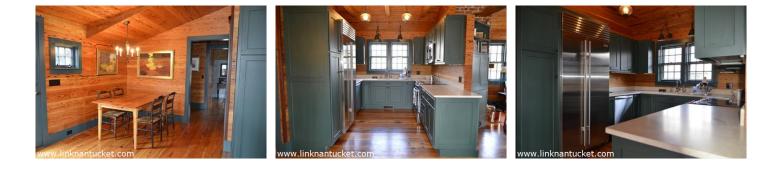

Basement: Large, unfinished basement could be used for a media room, playroom, exercise room, etc. Partially finished laundry room.

1st Floor: Antique fir paneled living room with fireplace; dining area w/door to private patio; small kitchen with top-of-the-line appliances; Bath off hall (T/S); two bedrooms; master bedroom with large bath (S).

## **Building Information** Appliances and Other Amenities First Floor Bedrooms: 3 Stove: GE, ceramic top Refrigerator: Sub-Zero Heating: Gas\FHA Dishwasher: Bosch Fireplaces: 1 Floors: Wood Washer: Yes Dryer: Yes Yard: Small Parking: Yes Tv Service: Cable Foundation: Poured Amenitites: Central A/C Lead Paint: No Recreation and Outdoor None Spaces: Easements Taxes and Fees Refer to deed. Pre-existing undersized lot. Assessment Year: 2013 Building Assessment: \$65,100 Other Comments Land Assessment: \$572,200 None Total Assessment: \$637,300 Estimated Taxes: \$2,339 Condo Fees: \$0 Condo Fees Include: