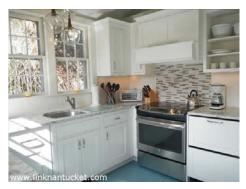

1st Floor: Living room with wood-burning fireplace, vaulted ceiling and pine floors throughout. Kitchen with breakfast nook that opens into living room. Full bath. Lower level bedroom with full bathroom and washer/dryer. Wonderful stone patio with perennial gardens and outdoor shower.

### Appliances and Other Amenities

Stove: Electric Refrigerator: Yes Dishwasher: Yes Washer: Yes Dryer: Yes Tv Service: Cable

Amenitites: Alarm, Insulation, Irrigation, Outdoor Shower