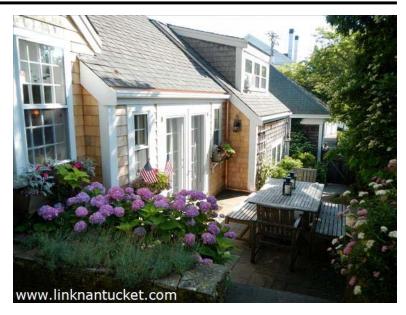

COBBLER'S COURT. Tucked away, three bedroom, three full bathroom home in the heart of Town. Quiet setting with private patio and beautifully landscaped garden, and newly renovated bathrooms. Wood-burning fireplace, vaulted ceilings, parking and entryway off Orange Street and gated access off Fair Street. Great rental history!

1st Floor: Living room with wood-burning fireplace, vaulted ceiling and pine floors throughout. Kitchen with breakfast nook that opens into living room. Full bath. Lower level bedroom with full bathroom and washer/dryer. Wonderful stone patio with perennial gardens and outdoor shower.

# Building Information

First Floor Bedrooms: 1

Heating: Oil\FHW
Fireplaces: 1
Floors: Pine
Yard: Yes
Parking: Yes
Foundation: Poured

Lead Paint: Unknown Recreation and Outdoor Garden, Patio

Spaces: