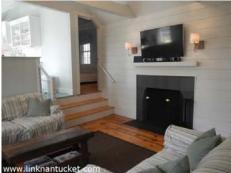

1st Floor: Living room with wood-burning fireplace, vaulted ceiling and pine floors throughout. Kitchen with breakfast nook that opens into living room. Full bath. Lower level bedroom with full bathroom and washer/dryer. Wonderful stone patio with perennial gardens and outdoor shower.

# Building Information

First Floor Bedrooms: 1

Heating: Oil\FHW
Fireplaces: 1
Floors: Pine
Yard: Yes
Parking: Yes
Foundation: Poured

Lead Paint: Unknown Recreation and Outdoor Garden, Patio

Spaces: