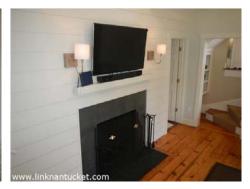

1st Floor: Living room with wood-burning fireplace, vaulted ceiling and pine floors throughout. Kitchen with breakfast nook that opens into living room. Full bath. Lower level bedroom with full bathroom and washer/dryer. Wonderful stone patio with perennial gardens and outdoor shower.

# Building Information

First Floor Bedrooms: 1

Heating: Oil\FHW
Fireplaces: 1
Floors: Pine
Yard: Yes
Parking: Yes
Foundation: Poured

Lead Paint: Unknown Recreation and Outdoor Garden, Patio

Spaces: