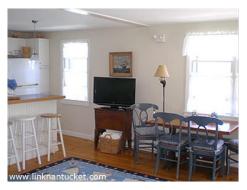

1st Floor: Open living room with fully equipped kitchen and dining area. Full, hall bath with shower and bedroom with doors to outside

dining deck.

2nd Floor: Stairway leads to the second floor landing, perfect for small desk area. Bedroom with king bed and bedroom with twin beds.