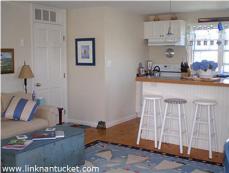

1st Floor: Open living room with fully equipped kitchen and dining area. Full, hall bath with shower and bedroom with doors to outside

dining deck.

2nd Floor: Stairway leads to the second floor landing, perfect for small desk area. Bedroom with king bed and bedroom with twin beds.