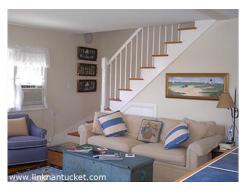

1st Floor: Open living room with fully equipped kitchen and dining area. Full, hall bath with shower and bedroom with doors to outside

dining deck.

2nd Floor: Stairway leads to the second floor landing, perfect for small desk area. Bedroom with king bed and bedroom with twin beds.