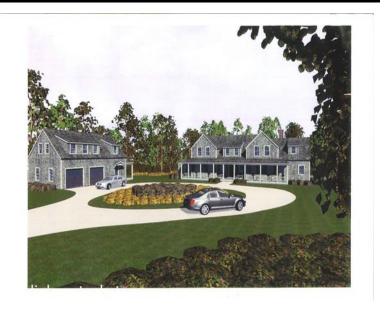

24464

Wtr Frontage: Harborfront GLA: 0

Water View: Harbor Water: Well

Other View: Woods Sewer: Septic

Rare, Harborfront lot with abundant privacy, gentle topography, and a hardwood forest teeming with bird-life. There are Botticelli & Pohl HDC-approved plans for a 5-bedroom, 5.5-bathroom Main House, a 2-bedroom, 2.5-bathroom Guest House with a 2-car Garage, as well as a 20x40 Pool. There is currently an office / studio on the property with electricity (no plumbing). This property has direct access to fishing, swimming and various other water activities. In addition, you can have several moorings just feet from the property good for either motor or sail boats. Located just 4.5-miles to Town and 3-4 miles to the Sconset Golf Clubs!