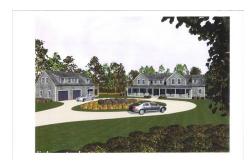

24464

Wtr Frontage: Harborfront GLA: 0

Water View: Harbor Water: Well

Other View: Woods Sewer: Septic

Rare, Harborfront lot with abundant privacy, gentle topography, and a hardwood forest teeming with bird-life. There are Botticelli & Pohl HDC-approved plans for a 5-bedroom, 5.5-bathroom Main House, a 2-bedroom, 2.5-bathroom Guest House with a 2-car Garage, as well as a 20x40 Pool. There is currently an office / studio on the property with electricity (no plumbing). This property has direct access to fishing, swimming and various other water activities. In addition, you can have several moorings just feet from the property good for either motor or sail boats. Located just 4.5-miles to Town and 3-4 miles to the Sconset Golf Clubs!