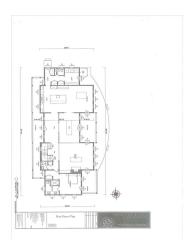

24464

Wtr Frontage: Harborfront GLA: 0

Water View: Harbor Water: Well

Other View: Woods Sewer: Septic

Rare, Harborfront lot with abundant privacy, gentle topography, and a hardwood forest teeming with bird-life. There are Botticelli & Pohl HDC-approved plans for a 5-bedroom, 5.5-bathroom Main House, a 2-bedroom, 2.5-bathroom Guest House with a 2-car Garage, as well as a 20x40 Pool. There is currently an office / studio on the property with electricity (no plumbing). This property has direct access to fishing, swimming and various other water activities. In addition, you can have several moorings just feet from the property good for either motor or sail boats. Located just 4.5-miles to Town and 3-4 miles to the Sconset Golf Clubs!