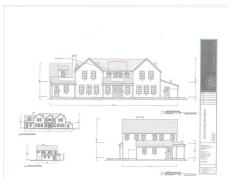

24464

Wtr Frontage: Harborfront GLA: 0

Water View: Harbor Water: Well

Other View: Woods Sewer: Septic

Rare, Harborfront lot with abundant privacy, gentle topography, and a hardwood forest teeming with bird-life. There are Botticelli & Pohl HDC-approved plans for a 5-bedroom, 5.5-bathroom Main House, a 2-bedroom, 2.5-bathroom Guest House with a 2-car Garage, as well as a 20x40 Pool. There is currently an office / studio on the property with electricity (no plumbing). This property has direct access to fishing, swimming and various other water activities. In addition, you can have several moorings just feet from the property good for either motor or sail boats. Located just 4.5-miles to Town and 3-4 miles to the Sconset Golf Clubs!