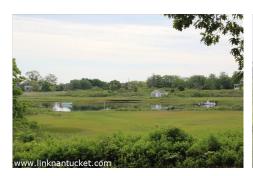

24464

Wtr Frontage: Harborfront GLA: 0

Water View: Harbor Water: Well

Other View: Woods Sewer: Septic

Rare, Harborfront lot with abundant privacy, gentle topography, and a hardwood forest teeming with bird-life. There are Botticelli & Pohl HDC-approved plans for a 5-bedroom, 5.5-bathroom Main House, a 2-bedroom, 2.5-bathroom Guest House with a 2-car Garage, as well as a 20x40 Pool. There is currently an office / studio on the property with electricity (no plumbing). This property has direct access to fishing, swimming and various other water activities. In addition, you can have several moorings just feet from the property good for either motor or sail boats. Located just 4.5-miles to Town and 3-4 miles to the Sconset Golf Clubs!