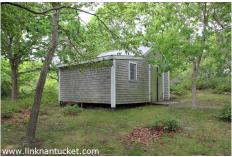

24464

Wtr Frontage: Harborfront GLA: 0

Water View: Harbor Water: Well

Other View: Woods Sewer: Septic

Rare, Harborfront lot with abundant privacy, gentle topography, and a hardwood forest teeming with bird-life. There are Botticelli & Pohl HDC-approved plans for a 5-bedroom, 5.5-bathroom Main House, a 2-bedroom, 2.5-bathroom Guest House with a 2-car Garage, as well as a 20x40 Pool. There is currently an office / studio on the property with electricity (no plumbing). This property has direct access to fishing, swimming and various other water activities. In addition, you can have several moorings just feet from the property good for either motor or sail boats. Located just 4.5-miles to Town and 3-4 miles to the Sconset Golf Clubs!