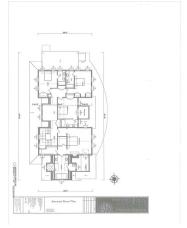

24464

Wtr Frontage: Harborfront GLA: 0

Water View: Harbor Water: Well

Other View: Woods Sewer: Septic

Rare, Harborfront lot with abundant privacy, gentle topography, and a hardwood forest teeming with bird-life. There are Botticelli & Pohl HDC-approved plans for a 5-bedroom, 5.5-bathroom Main House, a 2-bedroom, 2.5-bathroom Guest House with a 2-car Garage, as well as a 20x40 Pool. There is currently an office / studio on the property with electricity (no plumbing). This property has direct access to fishing, swimming and various other water activities. In addition, you can have several moorings just feet from the property good for either motor or sail boats. Located just 4.5-miles to Town and 3-4 miles to the Sconset Golf Clubs!