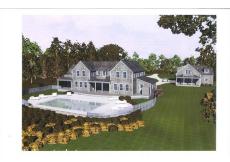

24464

Wtr Frontage: Harborfront GLA: 0

Water View: Harbor Water: Well

Other View: Woods Sewer: Septic

Rare, Harborfront lot with abundant privacy, gentle topography, and a hardwood forest teeming with bird-life. There are Botticelli & Pohl HDC-approved plans for a 5-bedroom, 5.5-bathroom Main House, a 2-bedroom, 2.5-bathroom Guest House with a 2-car Garage, as well as a 20x40 Pool. There is currently an office / studio on the property with electricity (no plumbing). This property has direct access to fishing, swimming and various other water activities. In addition, you can have several moorings just feet from the property good for either motor or sail boats. Located just 4.5-miles to Town and 3-4 miles to the Sconset Golf Clubs!