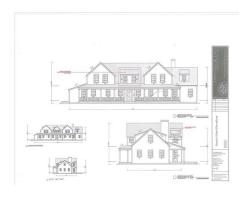

24464

Wtr Frontage: Harborfront GLA: 0

Water View: Harbor Water: Well

Other View: Woods Sewer: Septic

Rare, Harborfront lot with abundant privacy, gentle topography, and a hardwood forest teeming with bird-life. There are Botticelli & Pohl HDC-approved plans for a 5-bedroom, 5.5-bathroom Main House, a 2-bedroom, 2.5-bathroom Guest House with a 2-car Garage, as well as a 20x40 Pool. There is currently an office / studio on the property with electricity (no plumbing). This property has direct access to fishing, swimming and various other water activities. In addition, you can have several moorings just feet from the property good for either motor or sail boats. Located just 4.5-miles to Town and 3-4 miles to the Sconset Golf Clubs!