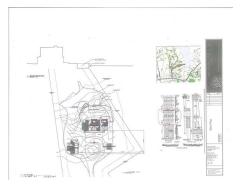

24464

Wtr Frontage: Harborfront GLA: 0

Water View: Harbor Water: Well

Other View: Woods Sewer: Septic

Rare, Harborfront lot with abundant privacy, gentle topography, and a hardwood forest teeming with bird-life. There are Botticelli & Pohl HDC-approved plans for a 5-bedroom, 5.5-bathroom Main House, a 2-bedroom, 2.5-bathroom Guest House with a 2-car Garage, as well as a 20x40 Pool. There is currently an office / studio on the property with electricity (no plumbing). This property has direct access to fishing, swimming and various other water activities. In addition, you can have several moorings just feet from the property good for either motor or sail boats. Located just 4.5-miles to Town and 3-4 miles to the Sconset Golf Clubs!