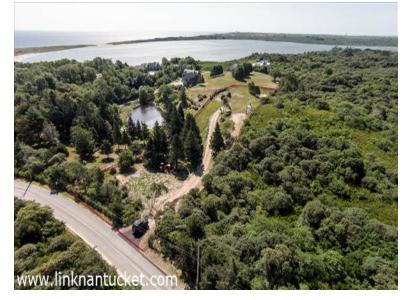

This 1.5 acre Quidnet parcel offers rolling topography, a mature spruce tree grove and gorgeous views of Sesachacha Pond and the Atlantic Ocean from ground level. Second floor views will be spectacular! 12.5% ground coverage in this R-20 zone allows for over 8000 sq. ft. of ground coverage. This unique parcel located 4/10's of a mile to the beach offers the opportunity of a Main House, Guest Cottage, Pool, Pool House and more! 31 Quidnet Road is located on the right hand side of Quidnet Road. There is a recently constructed driveway and a viewing platform. Take a moment to enjoy the views and the possibilities that abound.