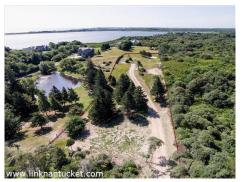

This 1.5 acre Quidnet parcel offers rolling topography, a mature spruce tree grove and gorgeous views of Sesachacha Pond and the Atlantic Ocean from ground level. Second floor views will be spectacular! 12.5% ground coverage in this R-20 zone allows for over 8000 sq. ft. of ground coverage. This unique parcel located 4/10's of a mile to the beach offers the opportunity of a Main House, Guest Cottage, Pool, Pool House and more! 31 Quidnet Road is located on the right hand side of Quidnet Road. There is a recently constructed driveway and a viewing platform. Take a moment to enjoy the views and the possibilities that abound.