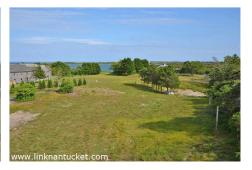

This 1.5 acre Quidnet parcel offers rolling topography, a mature spruce tree grove and gorgeous views of Sesachacha Pond and the Atlantic Ocean from ground level. Second floor views will be spectacular! 12.5% ground coverage in this R-20 zone allows for over 8000 sq. ft. of ground coverage. This unique parcel located 4/10's of a mile to the beach offers the opportunity of a Main House, Guest Cottage, Pool, Pool House and more! 31 Quidnet Road is located on the right hand side of Quidnet Road. There is a recently constructed driveway and a viewing platform. Take a moment to enjoy the views and the possibilities that abound.