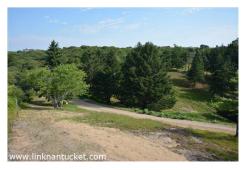

This 1.5 acre Quidnet parcel offers rolling topography, a mature spruce tree grove and gorgeous views of Sesachacha Pond and the Atlantic Ocean from ground level. Second floor views will be spectacular! 12.5% ground coverage in this R-20 zone allows for over 8000 sq. ft. of ground coverage. This unique parcel located 4/10's of a mile to the beach offers the opportunity of a Main House, Guest Cottage, Pool, Pool House and more! 31 Quidnet Road is located on the right hand side of Quidnet Road. There is a recently constructed driveway and a viewing platform. Take a moment to enjoy the views and the possibilities that abound.