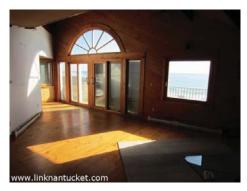

full hall bath (T/S) complete the first floor. Access to crawl space and attached garage.

2nd Floor: Large living and dining area with fireplace and slider to a large deck overlooking the ocean. Kitchen and hall bath (T).