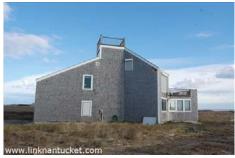

Oceanfront on over an acre lot. This area is subject to active erosion.

Basement: None

1st Floor: Front hall opens up to Master bedroom with sliders to the deck and a full bath ensuite (T/S). Two other bedrooms, a den and a

full hall bath (T/S) complete the first floor. Access to crawl space and attached garage.

2nd Floor: Large living and dining area with fireplace and slider to a large deck overlooking the ocean. Kitchen and hall bath (T).

3rd Floor: Balcony overlooking living and dining area and steps to widows walk.

Other Structures: Attached garage.

Second Dwelling: None

Building Information

First Floor Bedrooms: 3

Heating: Electric Fireplaces: Two Floors: Wood Yard: Large Parking: Yes