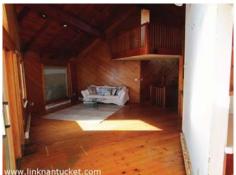

full hall bath (T/S) complete the first floor. Access to crawl space and attached garage.

2nd Floor: Large living and dining area with fireplace and slider to a large deck overlooking the ocean. Kitchen and hall bath (T).