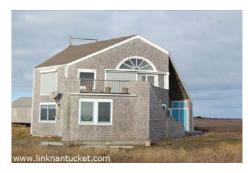

Oceanfront on over an acre lot. This area is subject to active erosion.

Basement: None

1st Floor: Front hall opens up to Master bedroom with sliders to the deck and a full bath ensuite (T/S). Two other bedrooms, a den and a

full hall bath (T/S) complete the first floor. Access to crawl space and attached garage.

2nd Floor: Large living and dining area with fireplace and slider to a large deck overlooking the ocean. Kitchen and hall bath (T).

3rd Floor: Balcony overlooking living and dining area and steps to widows walk.

Other Structures: Attached garage.

Second Dwelling: None

Building Information

First Floor Bedrooms: 3

Heating: Electric Fireplaces: Two Floors: Wood Yard: Large Parking: Yes