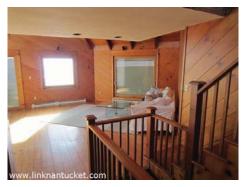

full hall bath (T/S) complete the first floor. Access to crawl space and attached garage.

2nd Floor: Large living and dining area with fireplace and slider to a large deck overlooking the ocean. Kitchen and hall bath (T).