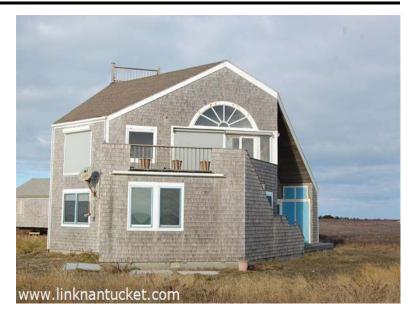

Oceanfront on over an acre lot. This area is subject to active erosion.

Basement: None

1st Floor: Front hall opens up to Master bedroom with sliders to the deck and a full bath ensuite (T/S). Two other bedrooms, a den and a

full hall bath (T/S) complete the first floor. Access to crawl space and attached garage.

2nd Floor: Large living and dining area with fireplace and slider to a large deck overlooking the ocean. Kitchen and hall bath (T).

3rd Floor: Balcony overlooking living and dining area and steps to widows walk.

Other Structures: Attached garage.

Second Dwelling: None

Building Information

First Floor Bedrooms: 3

Heating: Electric Fireplaces: Two Floors: Wood Yard: Large Parking: Yes