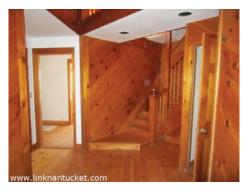

Oceanfront on over an acre lot. This area is subject to active erosion.

Basement: None

1st Floor: Front hall opens up to Master bedroom with sliders to the deck and a full bath ensuite (T/S). Two other bedrooms, a den and a

full hall bath (T/S) complete the first floor. Access to crawl space and attached garage.

2nd Floor: Large living and dining area with fireplace and slider to a large deck overlooking the ocean. Kitchen and hall bath (T).

3rd Floor: Balcony overlooking living and dining area and steps to widows walk.

Other Structures: Attached garage.

Second Dwelling: None

Building Information

First Floor Bedrooms: 3

Heating: Electric Fireplaces: Two Floors: Wood Yard: Large Parking: Yes