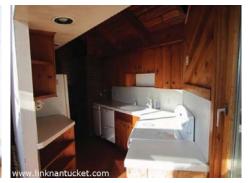

full hall bath (T/S) complete the first floor. Access to crawl space and attached garage.

2nd Floor: Large living and dining area with fireplace and slider to a large deck overlooking the ocean. Kitchen and hall bath (T).