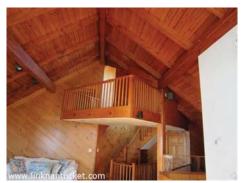

3rd Floor: Balcony overlooking living and dining area and steps to widows walk.

Other Structures: Attached garage.

Second Dwelling: None

Building Information

First Floor Bedrooms: 3

Heating: Electric Fireplaces: Two Floors: Wood Yard: Large Parking: Yes