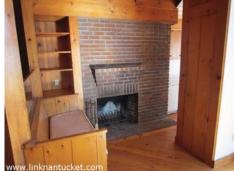

full hall bath (T/S) complete the first floor. Access to crawl space and attached garage.

2nd Floor: Large living and dining area with fireplace and slider to a large deck overlooking the ocean. Kitchen and hall bath (T).