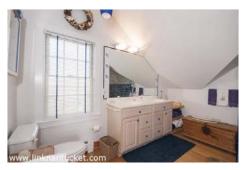

Spectacular panoramic views of the ocean and moors. Light filled home with 3 bedrooms/den and 2 baths. Recently renovated kitchen and living room. Two fireplaces. Great decks and outdoor space.

1st Floor: Living room with fireplace facing the ocean. Large eat-in kitchen and dining area with French doors to deck. One bedroom, den with full bath.