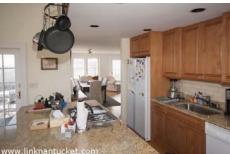

Spectacular panoramic views of the ocean and moors. Light filled home with 3 bedrooms/den and 2 baths. Recently renovated kitchen and living room. Two fireplaces. Great decks and outdoor space.

1st Floor: Living room with fireplace facing the ocean. Large eat-in kitchen and dining area with French doors to deck. One bedroom, den with full bath.