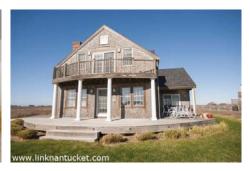

Spectacular panoramic views of the ocean and moors. Light filled home with 3 bedrooms/den and 2 baths. Recently renovated kitchen and living room. Two fireplaces. Great decks and outdoor space.

1st Floor: Living room with fireplace facing the ocean. Large eat-in kitchen and dining area with French doors to deck. One bedroom, den with full bath.