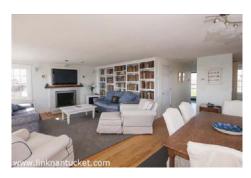

Spectacular panoramic views of the ocean and moors. Light filled home with 3 bedrooms/den and 2 baths. Recently renovated kitchen and living room. Two fireplaces. Great decks and outdoor space.

1st Floor: Living room with fireplace facing the ocean. Large eat-in kitchen and dining area with French doors to deck. One bedroom, den with full bath.