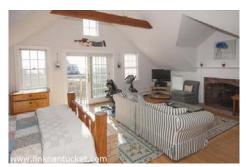

2nd Floor: Spacious master bedroom with walk-in closet, cathedral ceiling, fireplace and deck facing the ocean and private tiled bath with

over sized stall shower. Bedroom.