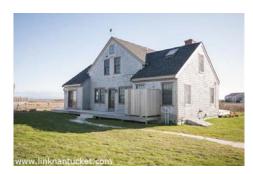

Spectacular panoramic views of the ocean and moors. Light filled home with 3 bedrooms/den and 2 baths. Recently renovated kitchen and living room. Two fireplaces. Great decks and outdoor space.

1st Floor: Living room with fireplace facing the ocean. Large eat-in kitchen and dining area with French doors to deck. One bedroom, den with full bath.