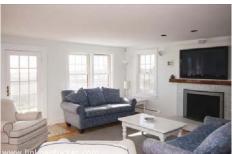

Spectacular panoramic views of the ocean and moors. Light filled home with 3 bedrooms/den and 2 baths. Recently renovated kitchen and living room. Two fireplaces. Great decks and outdoor space.

1st Floor: Living room with fireplace facing the ocean. Large eat-in kitchen and dining area with French doors to deck. One bedroom, den with full bath.