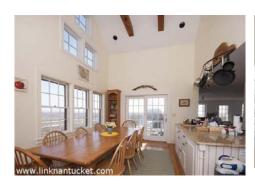

Spectacular panoramic views of the ocean and moors. Light filled home with 3 bedrooms/den and 2 baths. Recently renovated kitchen and living room. Two fireplaces. Great decks and outdoor space.

1st Floor: Living room with fireplace facing the ocean. Large eat-in kitchen and dining area with French doors to deck. One bedroom, den with full bath.