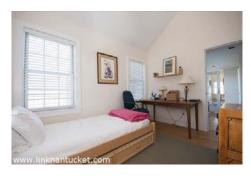

Spectacular panoramic views of the ocean and moors. Light filled home with 3 bedrooms/den and 2 baths. Recently renovated kitchen and living room. Two fireplaces. Great decks and outdoor space.

1st Floor: Living room with fireplace facing the ocean. Large eat-in kitchen and dining area with French doors to deck. One bedroom, den with full bath.