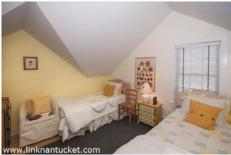

Spectacular panoramic views of the ocean and moors. Light filled home with 3 bedrooms/den and 2 baths. Recently renovated kitchen and living room. Two fireplaces. Great decks and outdoor space.

1st Floor: Living room with fireplace facing the ocean. Large eat-in kitchen and dining area with French doors to deck. One bedroom, den with full bath.

2nd Floor: Spacious master bedroom with walk-in closet, cathedral ceiling, fireplace and deck facing the ocean and private tiled bath with

over sized stall shower. Bedroom.