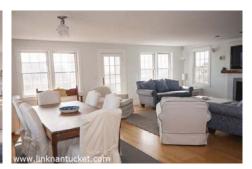

Spectacular panoramic views of the ocean and moors. Light filled home with 3 bedrooms/den and 2 baths. Recently renovated kitchen and living room. Two fireplaces. Great decks and outdoor space.

1st Floor: Living room with fireplace facing the ocean. Large eat-in kitchen and dining area with French doors to deck. One bedroom, den with full bath.