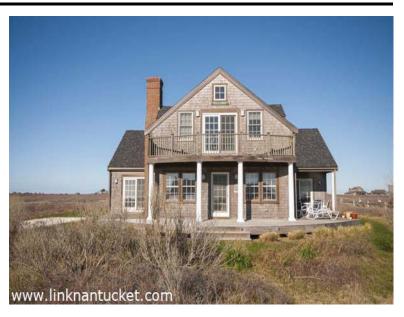

Spectacular panoramic views of the ocean and moors. Light filled home with 3 bedrooms/den and 2 baths. Recently renovated kitchen and living room. Two fireplaces. Great decks and outdoor space.

1st Floor: Living room with fireplace facing the ocean. Large eat-in kitchen and dining area with French doors to deck. One bedroom, den with full bath.

2nd Floor: Spacious master bedroom with walk-in closet, cathedral ceiling, fireplace and deck facing the ocean and private tiled bath with

over sized stall shower. Bedroom.

## Building Information

First Floor Bedrooms: 1

Heating: Gas\FHW
Fireplaces: Two
Floors: Wood
Yard: Yes
Parking: Yes
Foundation: Block

Lead Paint: No Recreation and Outdoor Deck, Garden

Spaces: