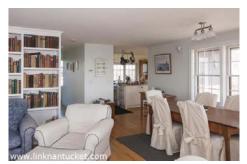

Spectacular panoramic views of the ocean and moors. Light filled home with 3 bedrooms/den and 2 baths. Recently renovated kitchen and living room. Two fireplaces. Great decks and outdoor space.

1st Floor: Living room with fireplace facing the ocean. Large eat-in kitchen and dining area with French doors to deck. One bedroom, den with full bath.