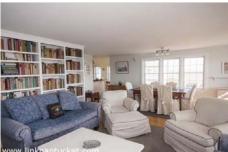

Spectacular panoramic views of the ocean and moors. Light filled home with 3 bedrooms/den and 2 baths. Recently renovated kitchen and living room. Two fireplaces. Great decks and outdoor space.

1st Floor: Living room with fireplace facing the ocean. Large eat-in kitchen and dining area with French doors to deck. One bedroom, den with full bath.