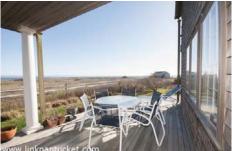

Spectacular panoramic views of the ocean and moors. Light filled home with 3 bedrooms/den and 2 baths. Recently renovated kitchen and living room. Two fireplaces. Great decks and outdoor space.

1st Floor: Living room with fireplace facing the ocean. Large eat-in kitchen and dining area with French doors to deck. One bedroom, den with full bath.