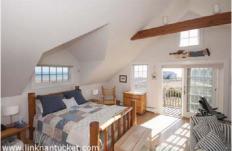

2nd Floor: Spacious master bedroom with walk-in closet, cathedral ceiling, fireplace and deck facing the ocean and private tiled bath with

over sized stall shower. Bedroom.