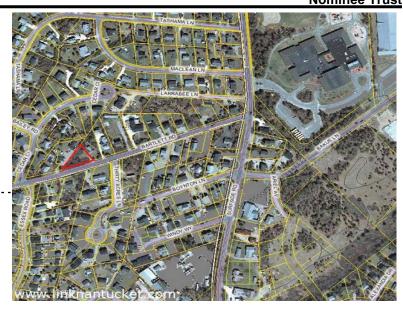

## Atlantic East Nantucket Real Estate

Address: 17B Bartlett Rd Area: Mid Island Owner: 17B Bartlett Rd Price: \$299,000 **Nominee Trust** 

Status: Sold Type: Land

Map/Parcel: 67/9.1 Lot #: 3

> Zoning: R10/SR10 Lot Size (SF): 10,019

Deed: Book 791 P Lot Size (A): 0.2300

0062

Wtr Frontage: None GLA: 0

Water: Town Water View: None Other View: Residential Sewer: Town

Sale Date: 4/24/2014 Original Price: \$299,000

Sale Price: \$275,000

Conforming building lot on the shuttle route in R10 zoning, with town water and town sewer available. The zoning allows 25% = 2,524 sq ft of ground