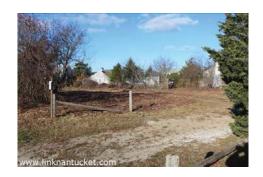

## Atlantic East Nantucket Real Estate

Address: 17B Bartlett Rd Area: Mid Island Owner: 17B Bartlett Rd Price: \$299,000 **Nominee Trust** 

Status: Sold Type: Land

Map/Parcel: 67/9.1 Lot #: 3

> Zoning: R10/SR10 Lot Size (SF): 10,019

Deed: Book 791 P Lot Size (A): 0.2300

0062

Wtr Frontage: None GLA: 0

Water: Town Water View: None Other View: Residential Sewer: Town

Sale Date: 4/24/2014 Original Price: \$299,000

Sale Price: \$275,000

Conforming building lot on the shuttle route in R10 zoning, with town water and town sewer available. The zoning allows 25% = 2,524 sq ft of ground