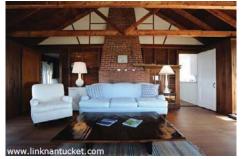

1st Floor: Currently there are two bedrooms and one bath. Large open kitchen, living room with fireplace overlooks Hither Creek, Smith's

Point, Nantucket Sound and your private dock. Great classic summer cottage details. Or buildout up to 3 bedrooms, 3.5 baths.