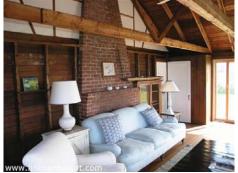

1st Floor: Currently there are two bedrooms and one bath. Large open kitchen, living room with fireplace overlooks Hither Creek, Smith's

Point, Nantucket Sound and your private dock. Great classic summer cottage details. Or buildout up to 3 bedrooms, 3.5 baths.