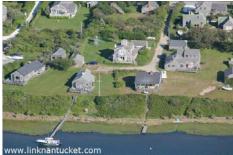

Price: \$3,250,000 Address: 13 C Street Area: Madaket Owner: MPB Nominee Trust

Type: Single Family Status: Available

Map/Parcel: 60.2.1/76 Lot #: 88&93

Zoning: V-R Lot Size (SF): 30,928

Deed: C22864 Lot Size (A): 0.7100

Wtr Frontage: Harborfront GLA: 987

Water View: Harbor Water: Well

Other View: Sound Sewer: Septic

Year Built: 1926 Rooms: 4

Remodeled: Beds/Baths: 2/1

Furnished: Un-Furnished Second Dwelling: None

Very special waterfront property with newly rebuilt dock in 2009. Botticelli & Pohl designed plans for a new 3 bedroom, 3.5 bath house or use it as is. One of the highest points in Madaket with privacy and panoramic views.