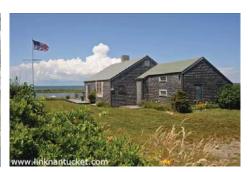

1st Floor: Currently there are two bedrooms and one bath. Large open kitchen, living room with fireplace overlooks Hither Creek, Smith's

Point, Nantucket Sound and your private dock. Great classic summer cottage details. Or buildout up to 3 bedrooms, 3.5 baths.

Other Structures: Oversized garage.