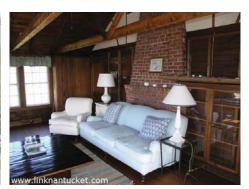

1st Floor: Currently there are two bedrooms and one bath. Large open kitchen, living room with fireplace overlooks Hither Creek, Smith's

Point, Nantucket Sound and your private dock. Great classic summer cottage details. Or buildout up to 3 bedrooms, 3.5 baths.