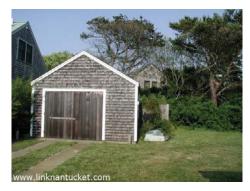

Basement: Full unfinished and laundry.

1st Floor: Living room with wood burning fireplace, kitchen with access to large yard and deck. Full hall bath, two bedrooms and third

bedroom with half bath.

Other Structures: One car garage with attached outdoor shower.