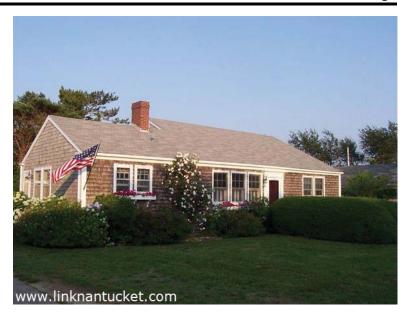

Water View: None Water: Town

Other View: None Sewer: Town

Year Built: 1966 Rooms: 6

Remodeled: 1992 Beds/Baths: 3/1.5

Furnished: Un-Furnished Second Dwelling: Potential

Area: Cliff

Well maintained, cheerful house on an over-sized lot in the much sought after Cliff area. 3 bedrooms, 1 full bath and 1 half bath, wood burning fireplace, large private yard and 1 car garage. Potential to expand and or add a secondary dwelling.