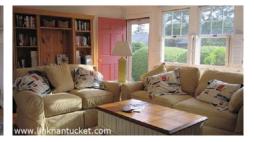

Basement: Full unfinished and laundry.

1st Floor: Living room with wood burning fireplace, kitchen with access to large yard and deck. Full hall bath, two bedrooms and third

bedroom with half bath.

Other Structures: One car garage with attached outdoor shower.