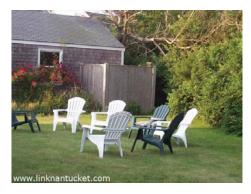

## **Building Information**

First Floor Bedrooms: 3

Heating: Oil\FHW

Fireplaces: 1

Floors: Oak/linoleum
Yard: Large
Parking: Plenty
Foundation: Block

Lead Paint: Unknown Recreation and Outdoor Deck, Garden