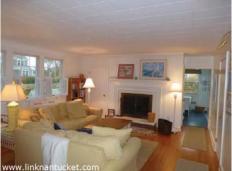

Basement: Full unfinished and laundry.

1st Floor: Living room with wood burning fireplace, kitchen with access to large yard and deck. Full hall bath, two bedrooms and third

bedroom with half bath.

Other Structures: One car garage with attached outdoor shower.