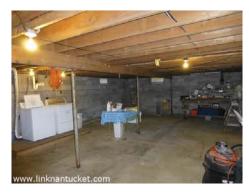

Basement: Full unfinished and laundry.

1st Floor: Living room with wood burning fireplace, kitchen with access to large yard and deck. Full hall bath, two bedrooms and third

bedroom with half bath.

Other Structures: One car garage with attached outdoor shower.