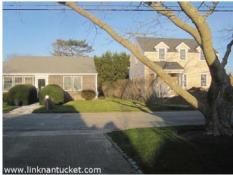

Water View: None Water: Town

Other View: None Sewer: Town

Year Built: 1966 Rooms: 6

Remodeled: 1992 Beds/Baths: 3/1.5

Furnished: Un-Furnished Second Dwelling: Potential

Area: Cliff

Well maintained, cheerful house on an over-sized lot in the much sought after Cliff area. 3 bedrooms, 1 full bath and 1 half bath, wood burning fireplace, large private yard and 1 car garage. Potential to expand and or add a secondary dwelling.

## **Building Information**

First Floor Bedrooms: 3

Heating: Oil\FHW

Fireplaces: 1

Floors: Oak/linoleum
Yard: Large
Parking: Plenty
Foundation: Block

Lead Paint: Unknown Recreation and Outdoor Deck, Garden