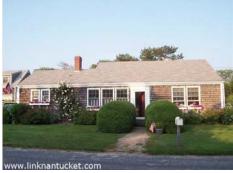

Water View: None Water: Town

Other View: None Sewer: Town

Year Built: 1966 Rooms: 6

Remodeled: 1992 Beds/Baths: 3/1.5

Furnished: Un-Furnished Second Dwelling: Potential

Area: Cliff

Well maintained, cheerful house on an over-sized lot in the much sought after Cliff area. 3 bedrooms, 1 full bath and 1 half bath, wood burning fireplace, large private yard and 1 car garage. Potential to expand and or add a secondary dwelling.