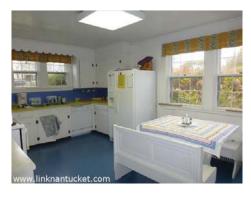

Basement: Full unfinished and laundry.

1st Floor: Living room with wood burning fireplace, kitchen with access to large yard and deck. Full hall bath, two bedrooms and third

bedroom with half bath.

Other Structures: One car garage with attached outdoor shower.

## Appliances and Other Amenities

Stove: Yes Refrigerator: Yes Dishwasher: Yes Washer: Yes Dryer: Yes Tv Service: Cable

Amenitites: Insulation, Outdoor Shower