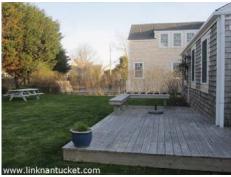

Basement: Full unfinished and laundry.

1st Floor: Living room with wood burning fireplace, kitchen with access to large yard and deck. Full hall bath, two bedrooms and third

bedroom with half bath.

Other Structures: One car garage with attached outdoor shower.

## **Building Information**

First Floor Bedrooms: 3

Heating: Oil\FHW

Fireplaces: 1

Floors: Oak/linoleum
Yard: Large
Parking: Plenty
Foundation: Block

Lead Paint: Unknown Recreation and Outdoor Deck, Garden