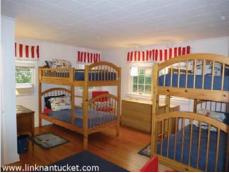

Basement: Full unfinished and laundry.

1st Floor: Living room with wood burning fireplace, kitchen with access to large yard and deck. Full hall bath, two bedrooms and third

bedroom with half bath.

Other Structures: One car garage with attached outdoor shower.