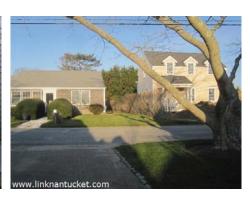

Water View: None Water: Town

Other View: None Sewer: Town

Year Built: 1966 Rooms: 6

Remodeled: 1992 Beds/Baths: 3/1.5

Furnished: Un-Furnished Second Dwelling: Potential

Area: Cliff

Well maintained, cheerful house on an over-sized lot in the much sought after Cliff area. 3 bedrooms, 1 full bath and 1 half bath, wood burning fireplace, large private yard and 1 car garage. Potential to expand and or add a secondary dwelling.