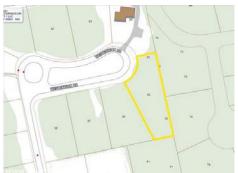

Lisa Sherburne 508-560-0204

Price: \$795,000 Address: 7 WESTERWICK DRIVE Area: Sconset Owner: Philip and Jennifer Templeton

Type: Land Status: Available

Map/Parcel: 73/35 Lot #: TBD

Zoning: R-20 Lot Size (SF): 21,780

Deed: TBD Lot Size (A): 0.5000

Wtr Frontage: None GLA: 0

Water View: Distant Ocean Water: Town

Other View: Pastoral Sewer: Town

SCONSET WITH WATER VIEWS This desirable lot is over half an acre with potential for second floor water views. Parcel is private and abuts conservation. Perfect location to build your Nantucket dream home.