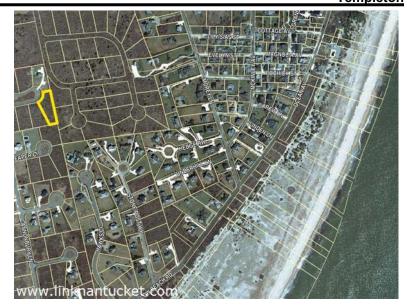

Lisa Sherburne 508-560-0204

Price: \$795,000 Address: 7 WESTERWICK DRIVE Area: Sconset Owner: Philip and Jennifer Templeton

Type: Land Status: Available

Map/Parcel: 73/35 Lot #: TBD

Zoning: R-20 Lot Size (SF): 21,780

Deed: TBD Lot Size (A): 0.5000

Wtr Frontage: None GLA: 0

Water View: Distant Ocean Water: Town

Other View: Pastoral Sewer: Town

SCONSET WITH WATER VIEWS This desirable lot is over half an acre with potential for second floor water views. Parcel is private and abuts conservation. Perfect location to build your Nantucket dream home.