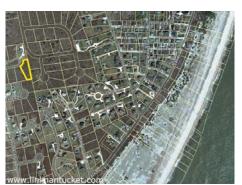

Lisa Sherburne 508-560-0204

Price: \$795,000 Address: 7 WESTERWICK DRIVE Area: Sconset Owner: Philip and Jennifer Templeton

Type: Land Status: Available

Map/Parcel: 73/35 Lot #: TBD

Zoning: R-20 Lot Size (SF): 21,780

Deed: TBD Lot Size (A): 0.5000

Wtr Frontage: None GLA: 0

Water View: Distant Ocean Water: Town

Other View: Pastoral Sewer: Town

SCONSET WITH WATER VIEWS This desirable lot is over half an acre with potential for second floor water views. Parcel is private and abuts conservation. Perfect location to build your Nantucket dream home.