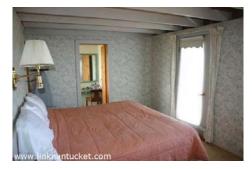

1st Floor: Open kitchen, dining and living area with cathedral ceilings that opens onto an ocean facing deck; full bath (tub/shower);

bedroom with half bath and bedroom.

Rooms: 3

2nd Floor: Loft.

## Building Information

First Floor Bedrooms: 2

Heating: Other
Fireplaces: no

Floors: Fir, Vinyl & Carpet

Yard: natural Parking: yes
Foundation: piers
Lead Paint: Unknown
Recreation and Outdoor Deck

Spaces: