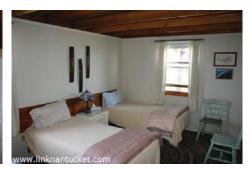

1st Floor: Open kitchen, dining and living area with cathedral ceilings that opens onto an ocean facing deck; full bath (tub/shower);

bedroom with half bath and bedroom.

Rooms: 3

2nd Floor: Loft.

## Building Information

First Floor Bedrooms: 2

Heating: Other
Fireplaces: no

Floors: Fir, Vinyl & Carpet

Yard: natural Parking: yes
Foundation: piers
Lead Paint: Unknown
Recreation and Outdoor Deck

Spaces: