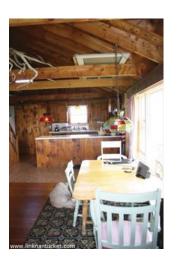

1st Floor: Open kitchen, dining and living area with cathedral ceilings that opens onto an ocean facing deck; full bath (tub/shower);

bedroom with half bath and bedroom.

Rooms: 3

2nd Floor: Loft.