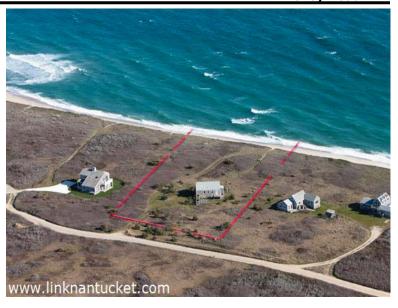

Price: \$1,550,000 Address: 18 Madequecham Valley Area: Madequecham Owner: 18 Madequecham Valley Road N.T.

Type: Single Family Status: Available

Map/Parcel: 89/15 Lot #: 5

Zoning: LUG3 Lot Size (SF): 83,635

Year Built: 1955

Beautiful oceanfront setting with private stairs to endless pristine beaches. The property is an ideal setting for a new home and the existing summer cottage radiates old school south shore charm with cathedral ceilings, open living spaces, open stud walls and a gas stove to take the chill off on cool nights.