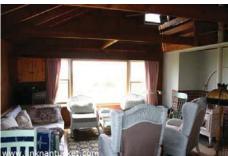

1st Floor: Open kitchen, dining and living area with cathedral ceilings that opens onto an ocean facing deck; full bath (tub/shower);

bedroom with half bath and bedroom.

Rooms: 3

2nd Floor: Loft.