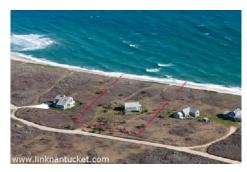

Price: \$1,550,000 Address: 18 Madequecham Valley Area: Madequecham Owner: 18 Madequecham Valley Road N.T.

Type: Single Family Status: Available

Map/Parcel: 89/15 Lot #: 5

Zoning: LUG3 Lot Size (SF): 83,635

Year Built: 1955

Beautiful oceanfront setting with private stairs to endless pristine beaches. The property is an ideal setting for a new home and the existing summer cottage radiates old school south shore charm with cathedral ceilings, open living spaces, open stud walls and a gas stove to take the chill off on cool nights.