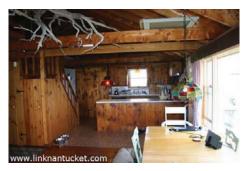

1st Floor: Open kitchen, dining and living area with cathedral ceilings that opens onto an ocean facing deck; full bath (tub/shower);

bedroom with half bath and bedroom.

Rooms: 3

2nd Floor: Loft.

## Appliances and Other Amenities

Stove: electric
Refrigerator: yes
Dishwasher: yes
Washer: yes
Dryer: yes
Tv Service: Satellite
Amenitites: Outdoor Shower

Easements

Other Comments

None

508-228-7707