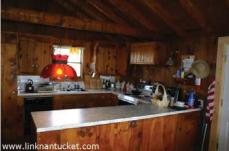

1st Floor: Open kitchen, dining and living area with cathedral ceilings that opens onto an ocean facing deck; full bath (tub/shower);

bedroom with half bath and bedroom.

Rooms: 3

2nd Floor: Loft.

## Appliances and Other Amenities

Stove: electric
Refrigerator: yes
Dishwasher: yes
Washer: yes
Dryer: yes
Tv Service: Satellite
Amenitites: Outdoor Shower

Easements

Other Comments

None

508-228-7707