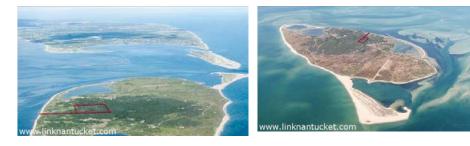

## Price: \$1,000,000 Address: Map 95.19 Tuckernuck

| Туре:         | Land                   | Status:        | Available |
|---------------|------------------------|----------------|-----------|
| Map/Parcel:   | 95/19                  | Lot #:         | *         |
| Zoning:       | LUG3                   | Lot Size (SF): | 384,199   |
| Deed:         | Book 1146,<br>Page 151 | Lot Size (A):  | 8.8200    |
| Wtr Frontage: | None                   | GLA:           | 0         |
| Water View:   | Sound                  | Water:         | Well      |
| Other View:   | None                   | Sewer:         | Septic    |

Build your dream home on this large parcel of land on exclusive Tuckernuck Island with views of Nantucket Sound. Deeded path to waterfront. Please note that this area of Tuckernuck is subject to erosion.