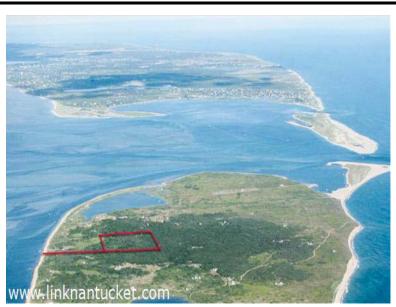

## Price: \$1,000,000 Address: Map 95.19 Tuckernuck

| Туре:         | Land                   | Status:        | Available |
|---------------|------------------------|----------------|-----------|
| Map/Parcel:   | 95/19                  | Lot #:         | *         |
| Zoning:       | LUG3                   | Lot Size (SF): | 384,199   |
| Deed:         | Book 1146,<br>Page 151 | Lot Size (A):  | 8.8200    |
| Wtr Frontage: | None                   | GLA:           | 0         |
| Water View:   | Sound                  | Water:         | Well      |
| Other View:   | None                   | Sewer:         | Septic    |

Build your dream home on this large parcel of land on exclusive Tuckernuck Island with views of Nantucket Sound. Deeded path to waterfront. Please note that this area of Tuckernuck is subject to erosion.