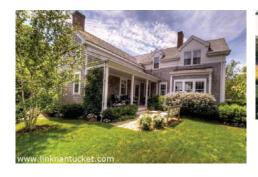

310

Wtr Frontage: None GLA: 0

Water View: None Water: Town

Other View: Residential Sewer: Town

Year Built: 1991 Rooms: 9

Remodeled: 2007 Beds/Baths: 3/3

Furnished: Un-Furnished Second Dwelling: None

Near the Lily Pond Conservation area, this gracious, custom built, three bedroom, three bath home with separate garage is not to be missed. This well-appointed property features exceptional details. Mature landscaped gardens also surround the outside dining patio. Exclusions: Two sconces in second floor hall, three sconces in rear stairwell and dining room chandelier. Owner is a MA licensed real estate salesperson. Listing Broker, Gerald Crown is related to the owner.

1st Floor: Two-story entry with stairs to second floor, living room with fireplace, dining room with fireplace, recently renovated kitchen with top of the line appliances and Ceasarstone countertops, utility closet with washer/dryer, bedroom, bath (s), library with gas fireplace and doors to covered porch, second staircase.