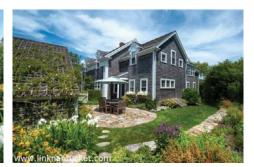

310

Wtr Frontage: None GLA: 0

Water View: None Water: Town

Other View: Residential Sewer: Town

Year Built: 1991 Rooms: 9

Remodeled: 2007 Beds/Baths: 3/3

Furnished: Un-Furnished Second Dwelling: None

Near the Lily Pond Conservation area, this gracious, custom built, three bedroom, three bath home with separate garage is not to be missed. This well-appointed property features exceptional details. Mature landscaped gardens also surround the outside dining patio. Exclusions: Two sconces in second floor hall, three sconces in rear stairwell and dining room chandelier. Owner is a MA licensed real estate salesperson. Listing Broker, Gerald Crown is related to the owner.

Recreation and Outdoor Patio, Porch

Spaces: