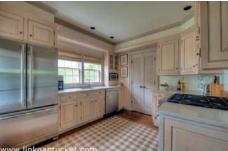

1st Floor: Two-story entry with stairs to second floor, living room with fireplace, dining room with fireplace, recently renovated kitchen with top of the line appliances and Ceasarstone countertops, utility closet with washer/dryer, bedroom, bath (s), library with gas fireplace and doors to covered porch, second staircase.

## Appliances and Other Amenities

Stove: Wolf

Refrigerator: Jenn Air Dishwasher: Jenn Air

Washer: Maytag

Dryer: Maytag Tv Service: Cable

Amenitites: Alarm, Central A/C, Insulation, Irrigation