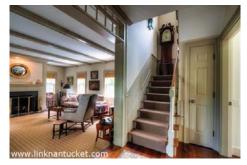

1st Floor: Two-story entry with stairs to second floor, living room with fireplace, dining room with fireplace, recently renovated kitchen with top of the line appliances and Ceasarstone countertops, utility closet with washer/dryer, bedroom, bath (s), library with gas fireplace and doors to covered porch, second staircase.