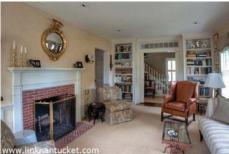

1st Floor: Two-story entry with stairs to second floor, living room with fireplace, dining room with fireplace, recently renovated kitchen with top of the line appliances and Ceasarstone countertops, utility closet with washer/dryer, bedroom, bath (s), library with gas fireplace and doors to covered porch, second staircase.