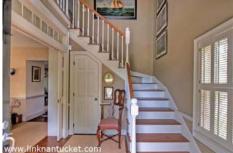

1st Floor: Two-story entry with stairs to second floor, living room with fireplace, dining room with fireplace, recently renovated kitchen with top of the line appliances and Ceasarstone countertops, utility closet with washer/dryer, bedroom, bath (s), library with gas fireplace and doors to covered porch, second staircase.