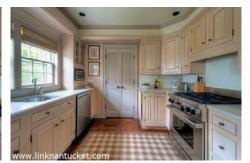

1st Floor: Two-story entry with stairs to second floor, living room with fireplace, dining room with fireplace, recently renovated kitchen with top of the line appliances and Ceasarstone countertops, utility closet with washer/dryer, bedroom, bath (s), library with gas fireplace and doors to covered porch, second staircase.

## Appliances and Other Amenities

Stove: Wolf

Refrigerator: Jenn Air Dishwasher: Jenn Air

Washer: Maytag

Dryer: Maytag Tv Service: Cable

Amenitites: Alarm, Central A/C, Insulation, Irrigation