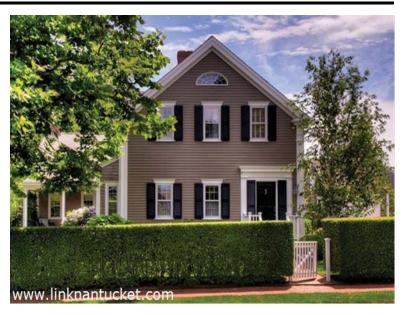

Price: \$2,195,000 Address: 2 Woodbury Lane Area: Town Owner: Dobrowolski

Type: Single Family Status: Available

Map/Parcel: 4234/157 Lot #: 1

Zoning: R1/SR1 Lot Size (SF): 9,341

Deed: B. 371, P. Lot Size (A): 0.2100

310

Wtr Frontage: None GLA: 0

Water View: None Water: Town

Other View: Residential Sewer: Town

Year Built: 1991 Rooms: 9

Remodeled: 2007 Beds/Baths: 3/3

Furnished: Un-Furnished Second Dwelling: None

Near the Lily Pond Conservation area, this gracious, custom built, three bedroom, three bath home with separate garage is not to be missed. This well-appointed property features exceptional details. Mature landscaped gardens also surround the outside dining patio. Exclusions: Two sconces in second floor hall, three sconces in rear stairwell and dining room chandelier. Owner is a MA licensed real estate salesperson. Listing Broker, Gerald Crown is related to the owner.