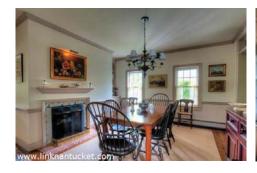

1st Floor: Two-story entry with stairs to second floor, living room with fireplace, dining room with fireplace, recently renovated kitchen with top of the line appliances and Ceasarstone countertops, utility closet with washer/dryer, bedroom, bath (s), library with gas fireplace and doors to covered porch, second staircase.