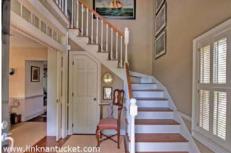

1st Floor: Two-story entry with stairs to second floor, living room with fireplace, dining room with fireplace, recently renovated kitchen with top of the line appliances and Ceasarstone countertops, utility closet with washer/dryer, bedroom, bath (s), library with gas fireplace and doors to covered porch, second staircase.