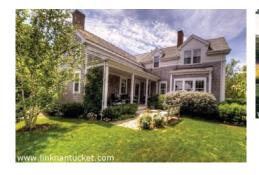

310

Wtr Frontage: None Plan: FL 25-A

Water View: None Water: Town

Other View: Residential Sewer: Town

Year Built: 1991 Rooms: 9

Remodeled: 2007 Beds/Baths: 3/3

Furnished: Un-Furnished Second Dwelling: None

Near the Lily Pond Conservation area, this gracious, custom built, three bedroom, three bath home with separate garage is not to be missed. This well-appointed property features exceptional details. Mature landscaped gardens also surround the outside dining patio. Exclusions: Two sconces in second floor hall, three sconces in rear stairwell and dining room chandelier. Owner is a MA licensed real estate salesperson. Listing Broker, Gerald Crown is related to the owner.

1st Floor: Two-story entry with stairs to second floor, living room with fireplace, dining room with fireplace, recently renovated kitchen with top of the line appliances and Ceasarstone countertops, utility closet with washer/dryer, bedroom, bath (s), library with gas fireplace and doors to covered porch, second staircase.