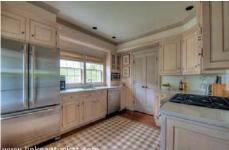

1st Floor: Two-story entry with stairs to second floor, living room with fireplace, dining room with fireplace, recently renovated kitchen with top of the line appliances and Ceasarstone countertops, utility closet with washer/dryer, bedroom, bath (s), library with gas fireplace and doors to covered porch, second staircase.

## Appliances and Other Amenities

Stove: Wolf

Refrigerator: Jenn Air Dishwasher: Jenn Air

Washer: Maytag

Dryer: Maytag

Tv Service: Cable

Amenitites: Alarm, Central A/C, Insulation, Irrigation