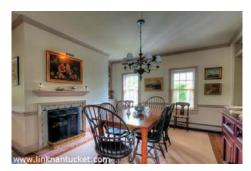

310

Wtr Frontage: None Plan: FL 25-A

Water View: None Water: Town

Other View: Residential Sewer: Town

Year Built: 1991 Rooms: 9

Remodeled: 2007 Beds/Baths: 3/3

Furnished: Un-Furnished Second Dwelling: None

Near the Lily Pond Conservation area, this gracious, custom built, three bedroom, three bath home with separate garage is not to be missed. This well-appointed property features exceptional details. Mature landscaped gardens also surround the outside dining patio. Exclusions: Two sconces in second floor hall, three sconces in rear stairwell and dining room chandelier. Owner is a MA licensed real estate salesperson. Listing Broker, Gerald Crown is related to the owner.

1st Floor: Two-story entry with stairs to second floor, living room with fireplace, dining room with fireplace, recently renovated kitchen with top of the line appliances and Ceasarstone countertops, utility closet with washer/dryer, bedroom, bath (s), library with gas fireplace and doors to covered porch, second staircase.