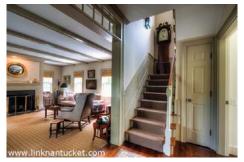

1st Floor: Two-story entry with stairs to second floor, living room with fireplace, dining room with fireplace, recently renovated kitchen with top of the line appliances and Ceasarstone countertops, utility closet with washer/dryer, bedroom, bath (s), library with gas fireplace and doors to covered porch, second staircase.