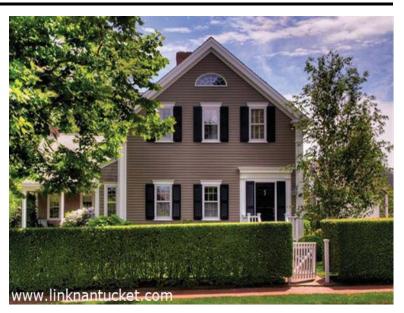

Price: \$2,195,000 Address: 2 Woodbury Lane Area: Town Owner: Dobrowolski

Type: Single Family Status: Available

Map/Parcel: 4234/157 Lot #: 1

Zoning: R1/SR1 Lot Size (SF): 9,341

Deed: B. 371, P. Lot Size (A): 0.2100

310

Wtr Frontage: None Plan: FL 25-A

Water View: None Water: Town

Other View: Residential Sewer: Town

Year Built: 1991 Rooms: 9

Remodeled: 2007 Beds/Baths: 3/3

Furnished: Un-Furnished Second Dwelling: None

Near the Lily Pond Conservation area, this gracious, custom built, three bedroom, three bath home with separate garage is not to be missed. This well-appointed property features exceptional details. Mature landscaped gardens also surround the outside dining patio. Exclusions: Two sconces in second floor hall, three sconces in rear stairwell and dining room chandelier. Owner is a MA licensed real estate salesperson. Listing Broker, Gerald Crown is related to the owner.