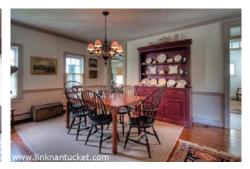

1st Floor: Two-story entry with stairs to second floor, living room with fireplace, dining room with fireplace, recently renovated kitchen with top of the line appliances and Ceasarstone countertops, utility closet with washer/dryer, bedroom, bath (s), library with gas fireplace and doors to covered porch, second staircase.