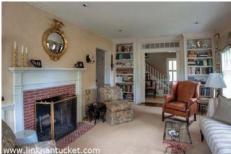

1st Floor: Two-story entry with stairs to second floor, living room with fireplace, dining room with fireplace, recently renovated kitchen with top of the line appliances and Ceasarstone countertops, utility closet with washer/dryer, bedroom, bath (s), library with gas fireplace and doors to covered porch, second staircase.