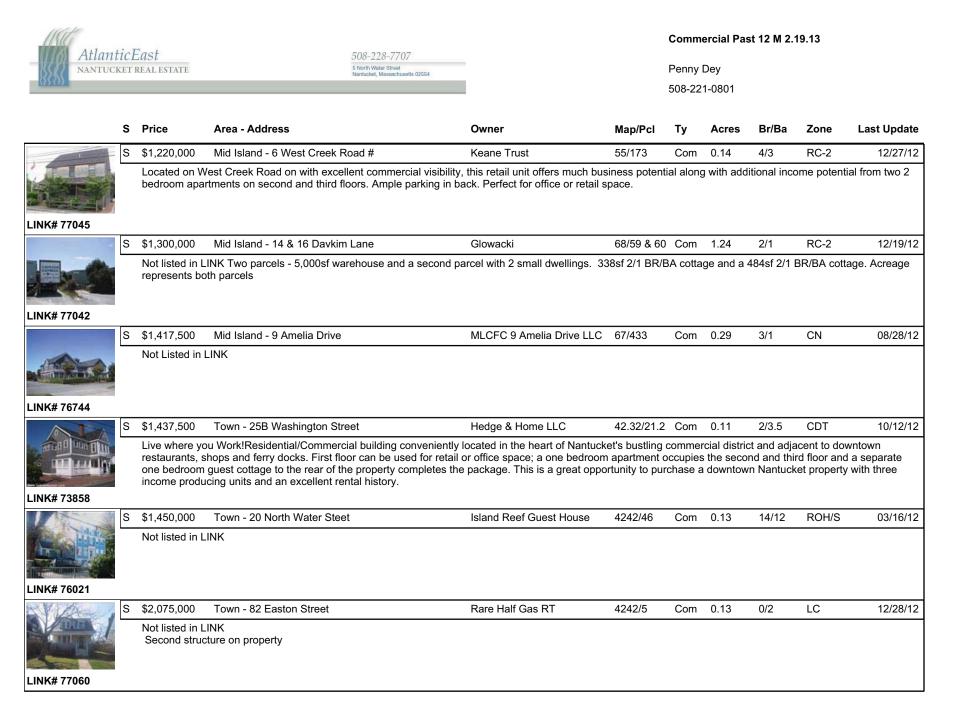

508-228-7707 5 North Water Street Nantucket, Massachusetts 02554 Commercial Past 12 M 2.19.13

Penny Dey 508-221-0801

|             | S | Price                                                                                                                                                                                                                                                                                                                                                                                                                                                                                  | Area - Address                        | Owner                    | Map/Pcl     | Ту  | Acres | Br/Ba | Zone | Last Update |  |
|-------------|---|----------------------------------------------------------------------------------------------------------------------------------------------------------------------------------------------------------------------------------------------------------------------------------------------------------------------------------------------------------------------------------------------------------------------------------------------------------------------------------------|---------------------------------------|--------------------------|-------------|-----|-------|-------|------|-------------|--|
|             | s | \$295,000                                                                                                                                                                                                                                                                                                                                                                                                                                                                              | Mid Island - 12B Amelia Drive         | 12 Amelia Drive LLC      | 67/443.2    | Com | 0.00  | 0/0   | RC-2 | 07/24/12    |  |
|             |   | Large commercial building on Amelia Drive with excellent visibility. 12B Amelia offers approximately 1,000 square feet of office space with a kitchenette, half bath and hardwood floors.                                                                                                                                                                                                                                                                                              |                                       |                          |             |     |       |       |      |             |  |
| LINK# 75423 |   |                                                                                                                                                                                                                                                                                                                                                                                                                                                                                        |                                       |                          |             |     |       |       |      |             |  |
|             | S | \$606,443                                                                                                                                                                                                                                                                                                                                                                                                                                                                              | South of Town - 1 Sparks Avenue       | Norton                   | 55/180.1    | Com | 0.22  | 0/2   | RC   | 06/12/12    |  |
|             |   | Not Listed in LINK                                                                                                                                                                                                                                                                                                                                                                                                                                                                     |                                       |                          |             |     |       |       |      |             |  |
| LINK# 76496 |   |                                                                                                                                                                                                                                                                                                                                                                                                                                                                                        |                                       |                          |             |     |       |       |      |             |  |
|             | s | \$760,000                                                                                                                                                                                                                                                                                                                                                                                                                                                                              | Mid Island - 48 Nobadeer Farm Road    | Forty Eight Nobadeer LLC | 69/36       | Com | 0.28  | 0/2   | RC-2 | 05/18/12    |  |
|             |   | Not Listed in LINK                                                                                                                                                                                                                                                                                                                                                                                                                                                                     |                                       |                          |             |     |       |       |      |             |  |
| LINK# 76328 |   |                                                                                                                                                                                                                                                                                                                                                                                                                                                                                        |                                       |                          |             |     |       |       |      |             |  |
|             | S | \$875,000                                                                                                                                                                                                                                                                                                                                                                                                                                                                              | Mid Island - 2 Sanford Road # #4 & #6 | Happy Hands Trust        | 55/809 &    | Com | 0.28  | 0/0   | RC   | 10/05/12    |  |
| LINK# 76894 |   | Unit 4 and Unit 6 sold together. Taxes assessments, sqft and rms represent totals for both units. See OM ID# 76535 and ID #76534 for individual listing sheets.<br>Unit 4: Newly renovated 1,096 sq. ft. commercial condominium on the first floor of the Sanford Boat Building in the Mid-Island commercial district. Great on site<br>parking, close to the Nantucket Bank, Stop and Shop, the Seagrille and other established businesses. This listing is for the real estate only. |                                       |                          |             |     |       |       |      |             |  |
| 300         | S | \$1,060,000                                                                                                                                                                                                                                                                                                                                                                                                                                                                            | Cliff - 11 Crooked Lane               | MSPCA                    | 41/205 part | Com | 5.06  | 0/4   |      | 06/01/12    |  |
| LINK# 76479 |   | Sale represented a portion of the total acreage. Not Listed in LINK                                                                                                                                                                                                                                                                                                                                                                                                                    |                                       |                          |             |     |       |       |      |             |  |
|             | s | \$1,150,000                                                                                                                                                                                                                                                                                                                                                                                                                                                                            | Town - 112 Pleasant Street            | Labbe                    | 55/149      | Com | 0.57  | 4/1   | RC-2 | 12/21/12    |  |
|             |   | Not Listed in                                                                                                                                                                                                                                                                                                                                                                                                                                                                          | LINK                                  |                          |             |     |       |       |      |             |  |
| LINK# 77040 |   |                                                                                                                                                                                                                                                                                                                                                                                                                                                                                        |                                       |                          |             |     |       |       |      |             |  |