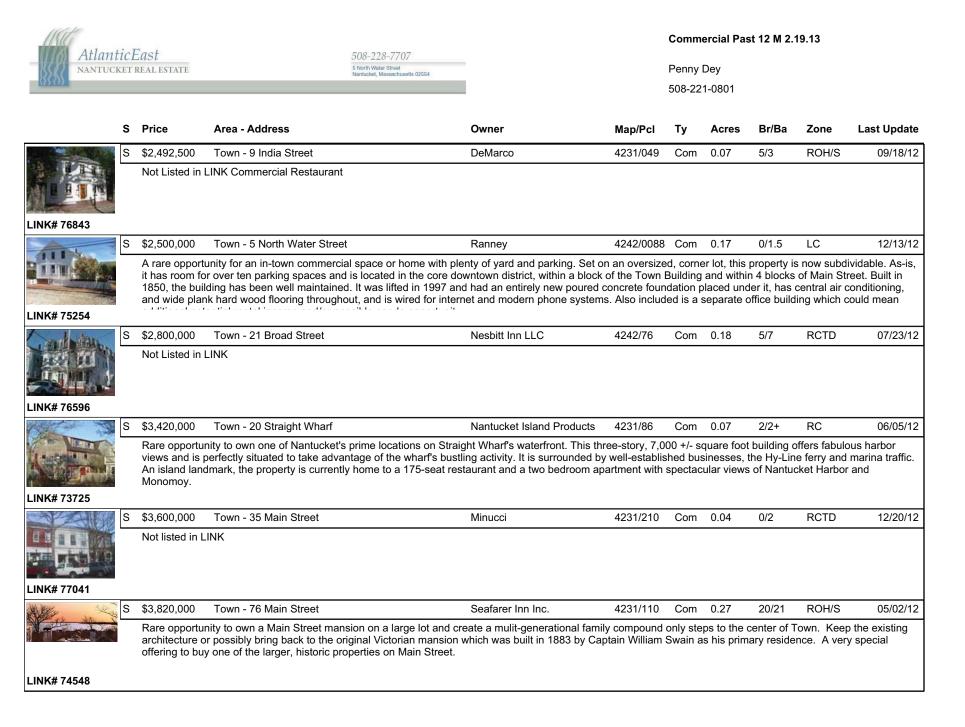

| AtlanticEast                          |   |             |                                                                        | 500 220 7707 |       |                              | Commercial Past 12 M 2.19.13 |            |             |               |             |  |
|---------------------------------------|---|-------------|------------------------------------------------------------------------|--------------|-------|------------------------------|------------------------------|------------|-------------|---------------|-------------|--|
| ATIUNTICLUST<br>NANTUCKET REAL ESTATE |   |             | 508-228-7707<br>5 North Waler Street<br>Nantucker, Massachusetts 02554 |              |       | Penny Dey<br>508-221-0801    |                              |            |             |               |             |  |
|                                       | s | Price       | Area - Address                                                         |              | Owner | Map/Pcl                      | Ту                           | Acres      | Br/Ba       | Zone          | Last Update |  |
| LINK# 76358                           | S | \$4,500,000 | Town - 33 Main Street                                                  |              | Maury | 4231/211                     | Com                          | 0.03       | 1/1+        | RCTD          | 10/26/12    |  |
|                                       |   |             | nas approximately 4,000 squa<br>on in 1998 and the rest of the         |              |       | idential space on four floor | s. It is he                  | eated by g | as and is a | air condition | ned. A new  |  |