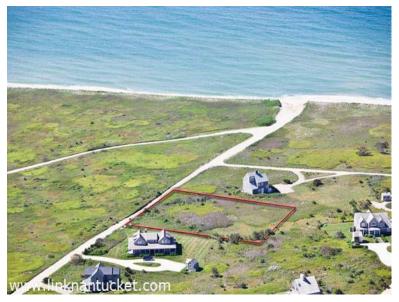

Deed: COT#15322 Lot Size (A): 0.7200

Wtr Frontage: None Plan: 14341-D

Water View: Ocean Water: Well

Other View: None Sewer: Septic

Rare opportunity in Cisco on a lot that abuts Conservation land with magnificent ocean views. There is a 10 day first right of refusal in place. No commission to be paid to agent that triggers first right of refusal. Three bedroom septic plan included, not installed.

## Other Comments

Rare opportunity in Cisco on a lot that abuts Conservation land with magnificent ocean views. There is a 10 day first right of refusal in place. No commission to be paid to agent that triggers first right of refusal.