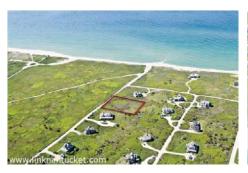

Area: Cisco Owner: W Duane Realty Trust

AtlanticEast
NANTUCKET REALESTATE

Type: Land

Price: \$2,195,000 Address: 21 Austine Locke Way

Status: Available

Map/Parcel: 82/58 Lot #: 2

Zoning: LUG2 Lot Size (SF): 31,363

Deed: COT#15322 Lot Size (A): 0.7200

Wtr Frontage: None Plan: 14341-D

Water View: Ocean Water: Well

Other View: None Sewer: Septic

Rare opportunity in Cisco on a lot that abuts Conservation land with magnificent ocean views. There is a 10 day first right of refusal in place. No commission to be paid to agent that triggers first right of refusal. Three bedroom septic plan included, not installed.

## Other Comments

Rare opportunity in Cisco on a lot that abuts Conservation land with magnificent ocean views. There is a 10 day first right of refusal in place. No commission to be paid to agent that triggers first right of refusal.