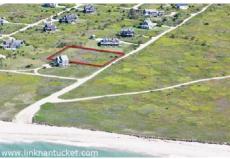

Area: Cisco Owner: W Duane Realty Trust

AtlanticEast
NANTUCKET REALESTATE

Type: Land

Price: \$2,195,000 Address: 21 Austine Locke Way

Status: Available

Map/Parcel: 82/58 Lot #: 2

Zoning: LUG2 Lot Size (SF): 31,363

Deed: COT#15322 Lot Size (A): 0.7200

Wtr Frontage: None Plan: 14341-D

Water View: Ocean Water: Well

Other View: None Sewer: Septic

Rare opportunity in Cisco on a lot that abuts Conservation land with magnificent ocean views. There is a 10 day first right of refusal in place. No commission to be paid to agent that triggers first right of refusal. Three bedroom septic plan included, not installed.

## Other Comments

Rare opportunity in Cisco on a lot that abuts Conservation land with magnificent ocean views. There is a 10 day first right of refusal in place. No commission to be paid to agent that triggers first right of refusal.