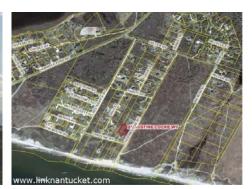

Area: Cisco Owner: W Duane Realty Trust

AtlanticEast
NANTUCKET REALESTATE

Type: Land

Price: \$2,195,000 Address: 21 Austine Locke Way

Status: Available

Map/Parcel: 82/58 Lot #: 2

Zoning: LUG2 Lot Size (SF): 31,363

Deed: COT#15322 Lot Size (A): 0.7200

Wtr Frontage: None Plan: 14341-D

Water View: Ocean Water: Well

Other View: None Sewer: Septic

Rare opportunity in Cisco on a lot that abuts Conservation land with magnificent ocean views. There is a 10 day first right of refusal in place. No commission to be paid to agent that triggers first right of refusal. Three bedroom septic plan included, not installed.