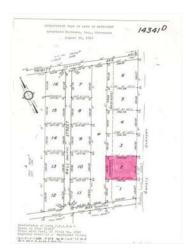

Area: Cisco Owner: W Duane Realty Trust

AtlanticEast
NANTUCKET REALESTATE

Type: Land

Price: \$2,195,000 Address: 21 Austine Locke Way

Status: Available

Map/Parcel: 82/58 Lot #: 2

Zoning: LUG2 Lot Size (SF): 31,363

Deed: COT#15322 Lot Size (A): 0.7200

Wtr Frontage: None Plan: 14341-D

Water View: Ocean Water: Well

Other View: None Sewer: Septic

Rare opportunity in Cisco on a lot that abuts Conservation land with magnificent ocean views. There is a 10 day first right of refusal in place. No commission to be paid to agent that triggers first right of refusal. Three bedroom septic plan included, not installed.