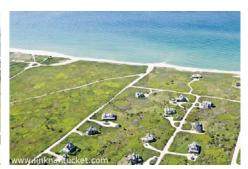

Deed: COT#15322 Lot Size (A): 0.7200

Wtr Frontage: None Plan: 14341-D

Water View: Ocean Water: Well

Other View: None Sewer: Septic

Rare opportunity in Cisco on a lot that abuts Conservation land with magnificent ocean views. There is a 10 day first right of refusal in place. No commission to be paid to agent that triggers first right of refusal. Three bedroom septic plan included, not installed.

## Other Comments

Rare opportunity in Cisco on a lot that abuts Conservation land with magnificent ocean views. There is a 10 day first right of refusal in place. No commission to be paid to agent that triggers first right of refusal.