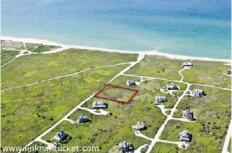

Deed: COT#15322 Lot Size (A): 0.7200

Wtr Frontage: None Plan: 14341-D

Water View: Ocean Water: Well

Other View: None Sewer: Septic

Rare opportunity in Cisco on a lot that abuts Conservation land with magnificent ocean views. There is a 10 day first right of refusal in place. No commission to be paid to agent that triggers first right of refusal. Three bedroom septic plan included, not installed.

## Other Comments

Rare opportunity in Cisco on a lot that abuts Conservation land with magnificent ocean views. There is a 10 day first right of refusal in place. No commission to be paid to agent that triggers first right of refusal.