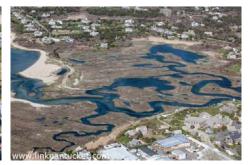

Wtr Frontage: Harborfront Plan: LC Pl

Water View: Harbor Water: Town

Other View: None Sewer: Town

Year Built: 1930 Rooms: 7

Remodeled: Beds/Baths: 4/1.5

Furnished: Un-Furnished Second Dwelling: None

This waterfront property contains a secret gem of a home, tucked away on the Creeks, east of town. It features superlative, panoramic views of the creeks and harbor, from Brant Point to Town, to Monomoy. By day, watch boating activity, and an abundance of birdlife, all set amidst the extraordinary, constantly changing colors of the palette of a tidal marsh. At night, watch the three lighthouses blinking their signals in the dark. A lovely outdoor area completes the package. As perfect for a year 'round home as it is for seasonal dwelling...You must see this property and experience the incomparable views.