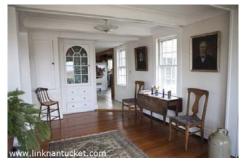

Basement: Interior and exterior access: workshop area; storage area

1st Floor: Living room across the entire front of house with three very large picture windows offering panoramic views of the harbor from Brant Point to Monomoy, and a door to outside; additional sitting room with fireplace and stairs to second floor; dining area;