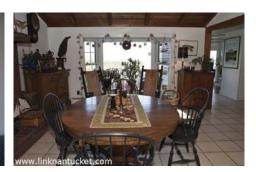

Basement: Interior and exterior access: workshop area; storage area

1st Floor: Living room across the entire front of house with three very large picture windows offering panoramic views of the harbor from Brant Point to Monomoy, and a door to outside; additional sitting room with fireplace and stairs to second floor; dining area;

large eat-in kitchen with fireplace and bow window facing the water; bedroom/office with 1/2 bath (could easily be full bath);

laundry area.

2nd Floor: Three bedrooms, two with amazing, panoramic water views, one with water views toward Monomoy; full bath off hall; access to