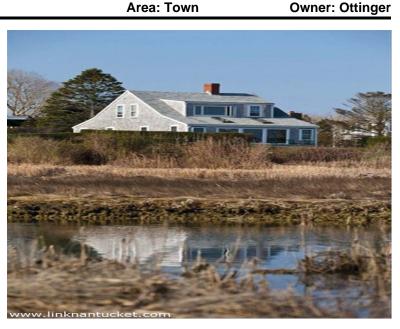

Penny Dey 508-221-0801

Price: \$1,895,000 Address: 6 Harbor Terrace

Type: Single Family Status: Available

Map/Parcel: 55/51 Lot #: 1

Zoning: RC Lot Size (SF): 8,712

Deed: B. 530, P. Lot Size (A): 0.2000

191

Wtr Frontage: Harborfront Plan: LC Pl

Water View: Harbor Water: Town

Other View: None Sewer: Town

Year Built: 1930 Rooms: 7

Remodeled: Beds/Baths: 4/1.5

Furnished: Un-Furnished Second Dwelling: None

This waterfront property contains a secret gem of a home, tucked away on the Creeks, east of town. It features superlative, panoramic views of the creeks and harbor, from Brant Point to Town, to Monomoy. By day, watch boating activity, and an abundance of birdlife, all set amidst the extraordinary, constantly changing colors of the palette of a tidal marsh. At night, watch the three lighthouses blinking their signals in the dark. A lovely outdoor area completes the package. As perfect for a year 'round home as it is for seasonal dwelling...You must see this property and experience the incomparable views.