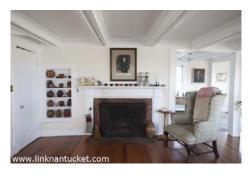

Basement: Interior and exterior access: workshop area; storage area

1st Floor: Living room across the entire front of house with three very large picture windows offering panoramic views of the harbor from Brant Point to Monomoy, and a door to outside; additional sitting room with fireplace and stairs to second floor; dining area;

large eat-in kitchen with fireplace and bow window facing the water; bedroom/office with 1/2 bath (could easily be full bath);

laundry area.

2nd Floor: Three bedrooms, two with amazing, panoramic water views, one with water views toward Monomoy; full bath off hall; access to