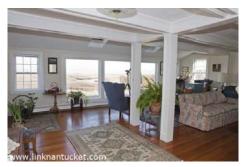

Basement: Interior and exterior access: workshop area; storage area

1st Floor: Living room across the entire front of house with three very large picture windows offering panoramic views of the harbor from Brant Point to Monomoy, and a door to outside; additional sitting room with fireplace and stairs to second floor; dining area;

large eat-in kitchen with fireplace and bow window facing the water; bedroom/office with 1/2 bath (could easily be full bath);

laundry area.

2nd Floor: Three bedrooms, two with amazing, panoramic water views, one with water views toward Monomoy; full bath off hall; access to