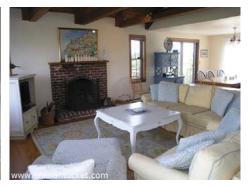

Basement: Crawl

1st Floor: Front hall entry. Four bedrooms, three baths and laundry room.

2nd Floor: Open living area with fireplace, dining and kitchen. Sliders from dining area to deck with distant ocean views. Ship's ladder to

loft. Half bath.

3rd Floor: Loft

**Building Information** 

First Floor Bedrooms: 4

Heating: Electric

Fireplaces: Yes
Floors: Wood
Yard: Yes
Parking: Yes
Foundation: CB

Lead Paint: No Recreation and Outdoor Deck, Garden