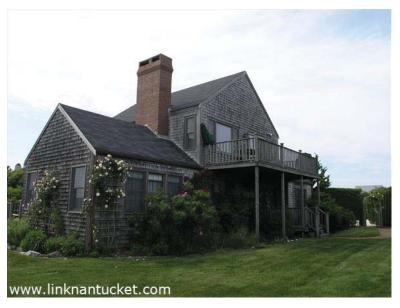

Furnished: Un-Furnished Second Dwelling: None

Beachside living in Surfside. A short distance to Fishermans Beach. Includes a spacious light filled 4 bedroom upside down house with numerous decks and ocean views. Well maintained lot provides privacy, beach proximity and great rental history.

Basement: Crawl

1st Floor: Front hall entry. Four bedrooms, three baths and laundry room.

2nd Floor: Open living area with fireplace, dining and kitchen. Sliders from dining area to deck with distant ocean views. Ship's ladder to

loft. Half bath.

3rd Floor: Loft

**Building Information** 

First Floor Bedrooms: 4

Heating: Electric

Fireplaces: Yes
Floors: Wood
Yard: Yes
Parking: Yes
Foundation: CB

Lead Paint: No Recreation and Outdoor Deck, Garden