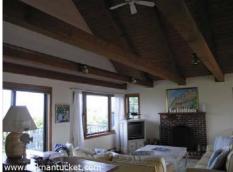

Basement: Crawl

1st Floor: Front hall entry. Four bedrooms, three baths and laundry room.

2nd Floor: Open living area with fireplace, dining and kitchen. Sliders from dining area to deck with distant ocean views. Ship's ladder to

loft. Half bath.

3rd Floor: Loft

**Building Information** 

First Floor Bedrooms: 4

Heating: Electric

Fireplaces: Yes
Floors: Wood
Yard: Yes
Parking: Yes
Foundation: CB

Lead Paint: No Recreation and Outdoor Deck, Garden