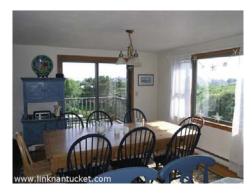

Basement: Crawl

1st Floor: Front hall entry. Four bedrooms, three baths and laundry room.

2nd Floor: Open living area with fireplace, dining and kitchen. Sliders from dining area to deck with distant ocean views. Ship's ladder to