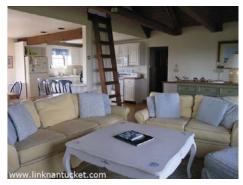

Basement: Crawl

1st Floor: Front hall entry. Four bedrooms, three baths and laundry room.

2nd Floor: Open living area with fireplace, dining and kitchen. Sliders from dining area to deck with distant ocean views. Ship's ladder to

loft. Half bath.

3rd Floor: Loft

**Building Information** 

First Floor Bedrooms: 4

Heating: Electric

Fireplaces: Yes
Floors: Wood
Yard: Yes
Parking: Yes
Foundation: CB

Lead Paint: No Recreation and Outdoor Deck, Garden