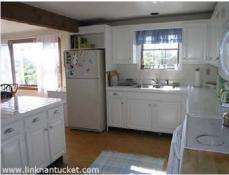

Basement: Crawl

1st Floor: Front hall entry. Four bedrooms, three baths and laundry room.

2nd Floor: Open living area with fireplace, dining and kitchen. Sliders from dining area to deck with distant ocean views. Ship's ladder to