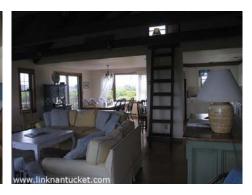

Basement: Crawl

1st Floor: Front hall entry. Four bedrooms, three baths and laundry room.

2nd Floor: Open living area with fireplace, dining and kitchen. Sliders from dining area to deck with distant ocean views. Ship's ladder to