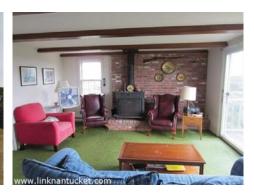

overlooking the ocean. There is a wet bar off the living room and a powder room.

**Building Information** 

First Floor Bedrooms: 4
Heating: Electric

Fireplaces: None

Floors: Wood, vinyl and carpet

Yard: Large
Parking: Yes