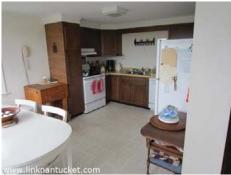

patio at the rear of the house.

1st Floor: A central hall leads to the four first floor bedrooms and two full bathrooms.

Rooms: 8

2nd Floor: The second floor has a nice kitchen and dining area with terrific views to the ocean. The living room leads to a small deck