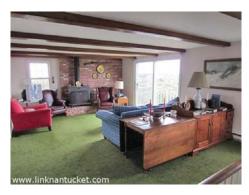

patio at the rear of the house.

1st Floor: A central hall leads to the four first floor bedrooms and two full bathrooms.

Rooms: 8

2nd Floor: The second floor has a nice kitchen and dining area with terrific views to the ocean. The living room leads to a small deck

overlooking the ocean. There is a wet bar off the living room and a powder room.

**Building Information** 

First Floor Bedrooms: 4
Heating: Electric

Fireplaces: None

Floors: Wood, vinyl and carpet

Yard: Large
Parking: Yes