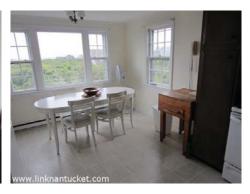

patio at the rear of the house.

1st Floor: A central hall leads to the four first floor bedrooms and two full bathrooms.

Rooms: 8

2nd Floor: The second floor has a nice kitchen and dining area with terrific views to the ocean. The living room leads to a small deck