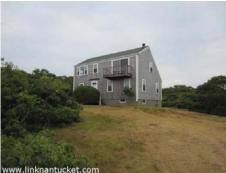

Year Built: 1974

Panoramic 2nd floor ocean views. Sunny and breezy salt box style home with four bedrooms and two and a half baths. Private location on over an acre of land.

Basement: Full unfinished with large potential for family room, laundry room, storage and a third full bathroom. Sliding doors to a private

patio at the rear of the house.

1st Floor: A central hall leads to the four first floor bedrooms and two full bathrooms.

Rooms: 8

2nd Floor: The second floor has a nice kitchen and dining area with terrific views to the ocean. The living room leads to a small deck

overlooking the ocean. There is a wet bar off the living room and a powder room.

**Building Information** 

First Floor Bedrooms: 4
Heating: Electric

Fireplaces: None

Floors: Wood, vinyl and carpet

Yard: Large
Parking: Yes