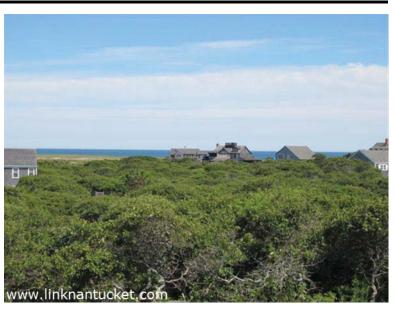

Year Built: 1974

Panoramic 2nd floor ocean views. Sunny and breezy salt box style home with four bedrooms and two and a half baths. Private location on over an acre of land.

Basement: Full unfinished with large potential for family room, laundry room, storage and a third full bathroom. Sliding doors to a private

patio at the rear of the house.

1st Floor: A central hall leads to the four first floor bedrooms and two full bathrooms.

Rooms: 8

2nd Floor: The second floor has a nice kitchen and dining area with terrific views to the ocean. The living room leads to a small deck

overlooking the ocean. There is a wet bar off the living room and a powder room.

**Building Information** 

First Floor Bedrooms: 4
Heating: Electric

Fireplaces: None

Floors: Wood, vinyl and carpet

Yard: Large
Parking: Yes