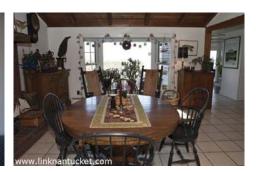

Basement: Interior and exterior access: workshop area; storage area

1st Floor: Living room across the entire front of house with three very large picture windows offering panoramic views of the harbor from Brant Point to Monomoy, and a door to outside; additional sitting room with fireplace and stairs to second floor; dining area;