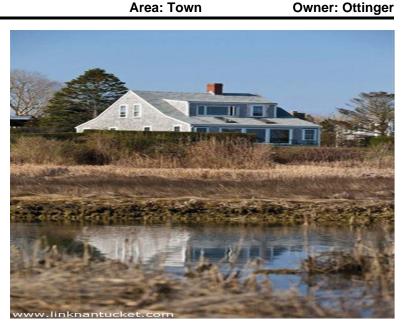

This waterfront property contains a secret gem of a home, tucked away on the Creeks, east of town. It features superlative, panoramic views of the creeks and harbor, from Brant Point to Town, to Monomoy. By day, watch boating activity, and an abundance of birdlife, all set amidst the extraordinary, constantly changing colors of the palette of a tidal marsh. At night, watch the three lighthouses blinking their signals in the dark. A lovely outdoor area completes the package. As perfect for a year 'round home as it is for seasonal dwelling...You must see this property and experience the incomparable views.