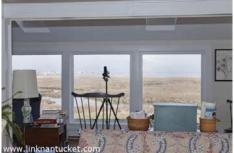

Basement: Interior and exterior access: workshop area; storage area

1st Floor: Living room across the entire front of house with three very large picture windows offering panoramic views of the harbor from Brant Point to Monomoy, and a door to outside; additional sitting room with fireplace and stairs to second floor; dining area;