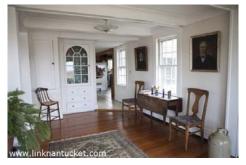

Basement: Interior and exterior access: workshop area; storage area

1st Floor: Living room across the entire front of house with three very large picture windows offering panoramic views of the harbor from Brant Point to Monomoy, and a door to outside; additional sitting room with fireplace and stairs to second floor; dining area;

large eat-in kitchen with fireplace and bow window facing the water; bedroom/office with 1/2 bath (could easily be full bath);

laundry area.

2nd Floor: Three bedrooms, two with amazing, panoramic water views, one with water views toward Monomoy; full bath off hall; access to