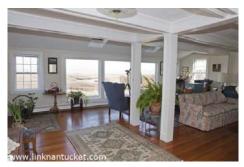

Basement: Interior and exterior access: workshop area; storage area

1st Floor: Living room across the entire front of house with three very large picture windows offering panoramic views of the harbor from Brant Point to Monomoy, and a door to outside; additional sitting room with fireplace and stairs to second floor; dining area;