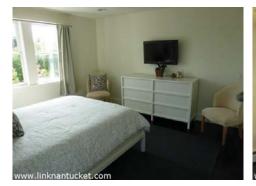

Basement: Large unfinished basement with high ceilings and exterior bulkhead access. Washer and dryer. Owners have completed architectural plans to add a third bedroom.

1st Floor: Entry hall opens to an open living room, kitchen with dining island, first floor master bedroom with newly renovated bath with glass shower door.

www.linknantucket.com

2nd Floor: Large second master bedroom suite with sitting room, full bath with Bain ultra air soaking tub and separate shower with glass door, heated floors, and two spacious closets. Access to attic.