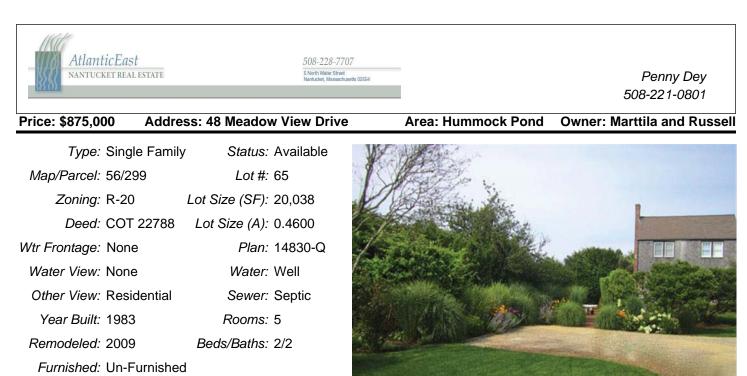

Cocord Dwelling Detertion

Second Dwelling: Potential

PEACEFUL SETTING YET CLOSE TO TOWN. Beautifully landscaped oasis minutes from Town with stylish two bedroom, two bath house with full basement and plenty of storage. Potential to add onto existing house or build a cottage on this extremely private property.