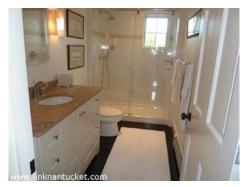

Basement: Large unfinished basement with high ceilings and exterior bulkhead access. Washer and dryer. Owners have completed architectural plans to add a third bedroom.

1st Floor: Entry hall opens to an open living room, kitchen with dining island, first floor master bedroom with newly renovated bath with glass shower door.

www.linknantucket.com

2nd Floor: Large second master bedroom suite with sitting room, full bath with Bain ultra air soaking tub and separate shower with glass door, heated floors, and two spacious closets. Access to attic.