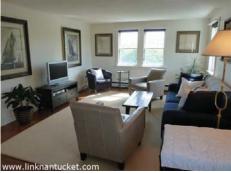

Basement: Large unfinished basement with high ceilings and exterior bulkhead access. Washer and dryer. Owners have completed architectural plans to add a third bedroom.

1st Floor: Entry hall opens to an open living room, kitchen with dining island, first floor master bedroom with newly renovated bath with glass shower door.