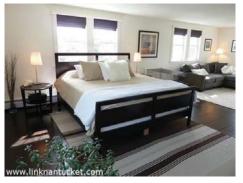

Basement: Large unfinished basement with high ceilings and exterior bulkhead access. Washer and dryer. Owners have completed architectural plans to add a third bedroom.

1st Floor: Entry hall opens to an open living room, kitchen with dining island, first floor master bedroom with newly renovated bath with glass shower door.