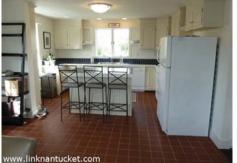

Basement: Large unfinished basement with high ceilings and exterior bulkhead access. Washer and dryer. Owners have completed architectural plans to add a third bedroom.

1st Floor: Entry hall opens to an open living room, kitchen with dining island, first floor master bedroom with newly renovated bath with glass shower door.