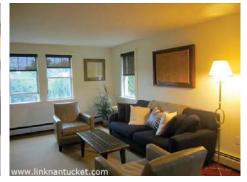

Basement: Large unfinished basement with high ceilings and exterior bulkhead access. Washer and dryer. Owners have completed architectural plans to add a third bedroom.

1st Floor: Entry hall opens to an open living room, kitchen with dining island, first floor master bedroom with newly renovated bath with glass shower door.