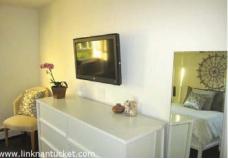

www.linknantucket.com

2nd Floor: Large second master bedroom suite with sitting room, full bath with Bain ultra air soaking tub and separate shower with glass door, heated floors, and two spacious closets. Access to attic.