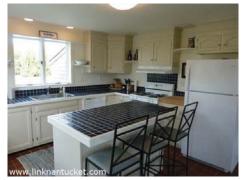

Basement: Large unfinished basement with high ceilings and exterior bulkhead access. Washer and dryer. Owners have completed architectural plans to add a third bedroom.

1st Floor: Entry hall opens to an open living room, kitchen with dining island, first floor master bedroom with newly renovated bath with glass shower door.