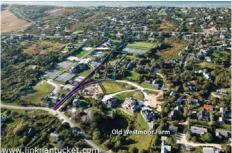

508-228-7707

Penny Dey 508-221-0801

Price: \$2,300,000 Address: 4 & 6 Old Westmoor Farm Road

Area: West of Town Owner: Nantucket Westmoor Farms LLC

Type: Land Status: Available

Map/Parcel: 41/820 Lot #: 21

Zoning: R-20 Lot Size (SF): 71,313

Deed: 21835 Lot Size (A): 1.6370

Plan: 13328-M Wtr Frontage: None

Water View: None Water: Town

Other View: Residential Sewer: Town

4 and 6 Old Westmoor Farm Road can be owned as a over-sized sized lot of 1.64 acres or be subdivided via ANR into 2 properties. This flexibility affords a Buyer the option of building a home on one property and having a 2nd for investment. The property has mature plantings and a number of excellent building sites. The existing man-made pond will be eliminated.