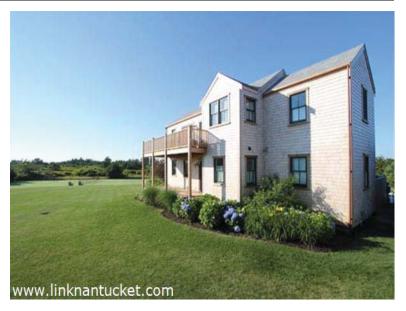

Remodeled: 2011 Beds/Baths: 4/3

Furnished: Un-Furnished

Second Dwelling: Potential

Beautifully renovated beach house sitting on 1.4 acres with tennis court, views of Madaket Harbor, Fishers Landing open space and peeks of the north shore. Plenty of ground cover for a second dwelling.

1st Floor: Spacious foyer with sliders to back deck and laundry area. Two large bedrooms with shared bath. Master bedroom with private

2nd Floor: Large open kitchen, dining living area with eat in lunch bar. Bedroom with shared bath.