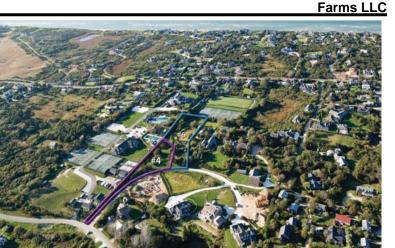

Area: West of Town Owner: Nantucket Westmoor

Old Westmoor Farm

4 Old Westmoor Farm Road will be a new ANR lot. The lot will have approximately 3,600 sq. ft of ground cover available. Many mature plantings accent this property. The lot is served by Town water and sewer.