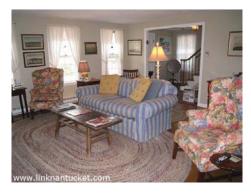

Basement: Crawl Space

1st Floor: Entry, Living room with fireplace, Dining Room with door leading to deck, Kitchen with door leading to deck, pantry, powder

room.

2nd Floor: Two bedrooms with shared full bath with tub/shower. Master bedroom with full bath with tub/shower.