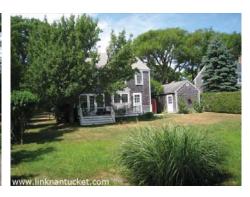

Year Built: 1976 Rooms: 6

Remodeled: Beds/Baths: 3/2.5

Furnished: Un-Furnished Second Dwelling: None

This home sits on a 10,000 square foot lot on one of the prettiest streets in Town. Walking distance to Town and Brant Point. Lovely, private deck and large back yard. One car detached Garage.

Lead Paint: Unknown

Recreation and Outdoor Deck

Spaces: