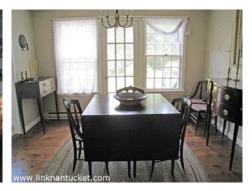

Basement: Crawl Space

1st Floor: Entry, Living room with fireplace, Dining Room with door leading to deck, Kitchen with door leading to deck, pantry, powder

room.

2nd Floor: Two bedrooms with shared full bath with tub/shower. Master bedroom with full bath with tub/shower.