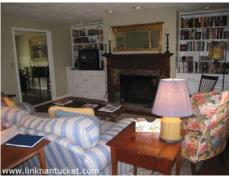

Basement: Crawl Space

1st Floor: Entry, Living room with fireplace, Dining Room with door leading to deck, Kitchen with door leading to deck, pantry, powder

room.

2nd Floor: Two bedrooms with shared full bath with tub/shower. Master bedroom with full bath with tub/shower.