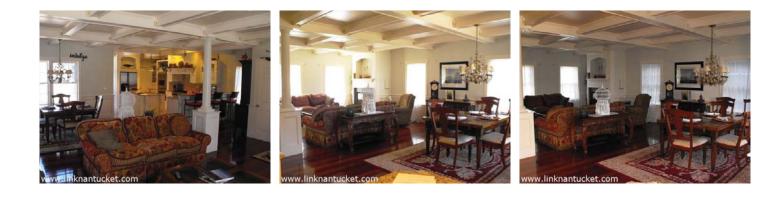

Basement: Lots of extra living space in the full, finished basement.

- 1st Floor: Open floor plan. Front doorway leads to the living room with gas fireplace, dining room and kitchen with high-end appliances. Pantry off the kitchen with washer and dryer, sink and additional storage. An entrance from the patio and garden has custom built-ins and hallway to a half bathroom.
- 2nd Floor: Large master bedroom with cathedral ceiling, custom built-ins and large closets. Full tiled bathroom. Two guest bedrooms and a hall bath.