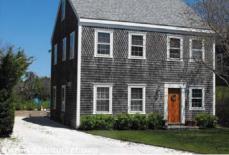

## Price: \$999,000 Address: 19 Vesper Lane

| Туре:         | Single Family      | Status:        | Available |
|---------------|--------------------|----------------|-----------|
| Map/Parcel:   | 55/1.2             | Lot #:         | 6         |
| Zoning:       | R1/SR1             | Lot Size (SF): | 4,792     |
| Deed:         | 823/279            | Lot Size (A):  | 0.1100    |
| Wtr Frontage: | None               | Plan:          | PLFL 13-D |
| Water View:   | None               | Water:         | Town      |
| Other View:   | Residential        | Sewer:         | Town      |
| Year Built:   | 2003               | Rooms:         | 6         |
| Remodeled:    |                    | Beds/Baths:    | 4/3.5     |
| Furnished:    | Un-Furnished       | l              |           |
| Second Dwe    | <i>lling:</i> None |                |           |
|               |                    |                |           |

All high-end finishes and custom woodwork in this well-kept, turnkey home on the edge of town abutting acres of open space. Four floors of living space, including a finished third floor with full bathroom and a full basement with living room and play room.