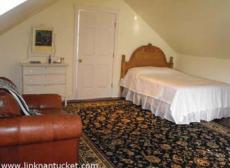

Basement: Lots of extra living space in the full, finished basement.

- 1st Floor: Open floor plan. Front doorway leads to the living room with gas fireplace, dining room and kitchen with high-end appliances. Pantry off the kitchen with washer and dryer, sink and additional storage. An entrance from the patio and garden has custom built-ins and hallway to a half bathroom.
- 2nd Floor: Large master bedroom with cathedral ceiling, custom built-ins and large closets. Full tiled bathroom. Two guest bedrooms and a hall bath.