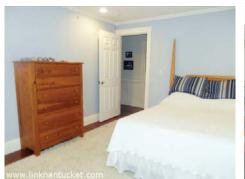

Basement: Lots of extra living space in the full, finished basement.

- 1st Floor: Open floor plan. Front doorway leads to the living room with gas fireplace, dining room and kitchen with high-end appliances. Pantry off the kitchen with washer and dryer, sink and additional storage. An entrance from the patio and garden has custom built-ins and hallway to a half bathroom.
- 2nd Floor: Large master bedroom with cathedral ceiling, custom built-ins and large closets. Full tiled bathroom. Two guest bedrooms and a hall bath.

Appliances and Other Amenities

basement with living room and play room.

3rd Floor: Finished third floor with full bathroom.