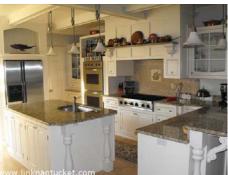

Basement: Lots of extra living space in the full, finished basement.

- 1st Floor: Open floor plan. Front doorway leads to the living room with gas fireplace, dining room and kitchen with high-end appliances. Pantry off the kitchen with washer and dryer, sink and additional storage. An entrance from the patio and garden has custom built-ins and hallway to a half bathroom.
- 2nd Floor: Large master bedroom with cathedral ceiling, custom built-ins and large closets. Full tiled bathroom. Two guest bedrooms and a hall bath.