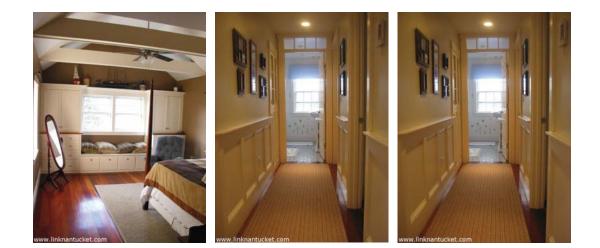

Basement: Lots of extra living space in the full, finished basement.

- 1st Floor: Open floor plan. Front doorway leads to the living room with gas fireplace, dining room and kitchen with high-end appliances. Pantry off the kitchen with washer and dryer, sink and additional storage. An entrance from the patio and garden has custom built-ins and hallway to a half bathroom.
- 2nd Floor: Large master bedroom with cathedral ceiling, custom built-ins and large closets. Full tiled bathroom. Two guest bedrooms and a hall bath.

Appliances and Other Amenities

basement with living room and play room.

3rd Floor: Finished third floor with full bathroom.