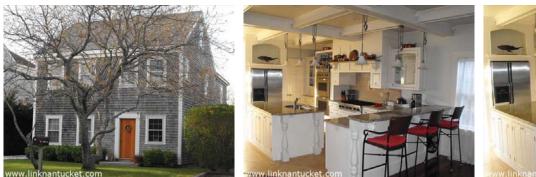

Basement: Lots of extra living space in the full, finished basement.

- 1st Floor: Open floor plan. Front doorway leads to the living room with gas fireplace, dining room and kitchen with high-end appliances. Pantry off the kitchen with washer and dryer, sink and additional storage. An entrance from the patio and garden has custom built-ins and hallway to a half bathroom.
- 2nd Floor: Large master bedroom with cathedral ceiling, custom built-ins and large closets. Full tiled bathroom. Two guest bedrooms and a hall bath.

Appliances and Other Amenities

basement with living room and play room.

3rd Floor: Finished third floor with full bathroom.