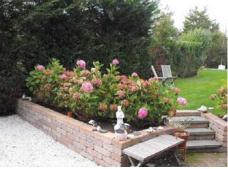

Basement: Lots of extra living space in the full, finished basement.

- 1st Floor: Open floor plan. Front doorway leads to the living room with gas fireplace, dining room and kitchen with high-end appliances. Pantry off the kitchen with washer and dryer, sink and additional storage. An entrance from the patio and garden has custom built-ins and hallway to a half bathroom.
- 2nd Floor: Large master bedroom with cathedral ceiling, custom built-ins and large closets. Full tiled bathroom. Two guest bedrooms and a hall bath.