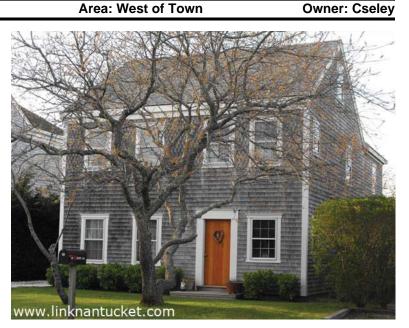

## Price: \$999,000 Address: 19 Vesper Lane

| Туре:         | Single Family      | Status:        | Available |
|---------------|--------------------|----------------|-----------|
| Map/Parcel:   | 55/1.2             | Lot #:         | 6         |
| Zoning:       | R1/SR1             | Lot Size (SF): | 4,792     |
| Deed:         | 823/279            | Lot Size (A):  | 0.1100    |
| Wtr Frontage: | None               | Plan:          | PLFL 13-D |
| Water View:   | None               | Water:         | Town      |
| Other View:   | Residential        | Sewer:         | Town      |
| Year Built:   | 2003               | Rooms:         | 6         |
| Remodeled:    |                    | Beds/Baths:    | 4/3.5     |
| Furnished:    | Un-Furnished       | l              |           |
| Second Dwe    | <i>lling:</i> None |                |           |
|               |                    |                |           |

All high-end finishes and custom woodwork in this well-kept, turnkey home on the edge of town abutting acres of open space. Four floors of living space, including a finished third floor with full bathroom and a full basement with living room and play room.