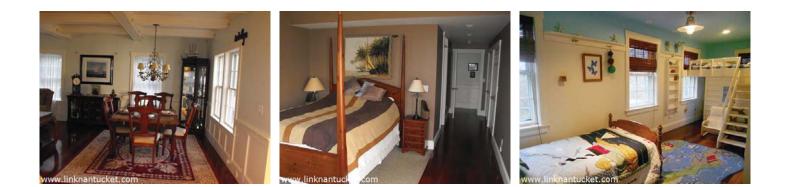

All high-end finishes and custom woodwork in this well-kept, turnkey home on the edge of town abutting acres of open space. Four floors of living space, including a finished third floor with full bathroom and a full basement with living room and play room.

Basement: Lots of extra living space in the full, finished basement.

- 1st Floor: Open floor plan. Front doorway leads to the living room with gas fireplace, dining room and kitchen with high-end appliances. Pantry off the kitchen with washer and dryer, sink and additional storage. An entrance from the patio and garden has custom built-ins and hallway to a half bathroom.
- 2nd Floor: Large master bedroom with cathedral ceiling, custom built-ins and large closets. Full tiled bathroom. Two guest bedrooms and a hall bath.