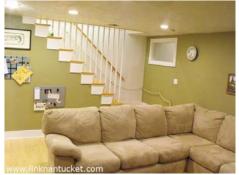

Basement: Lots of extra living space in the full, finished basement.

- 1st Floor: Open floor plan. Front doorway leads to the living room with gas fireplace, dining room and kitchen with high-end appliances. Pantry off the kitchen with washer and dryer, sink and additional storage. An entrance from the patio and garden has custom built-ins and hallway to a half bathroom.
- 2nd Floor: Large master bedroom with cathedral ceiling, custom built-ins and large closets. Full tiled bathroom. Two guest bedrooms and a hall bath.

Appliances and Other Amenities

basement with living room and play room.

3rd Floor: Finished third floor with full bathroom.