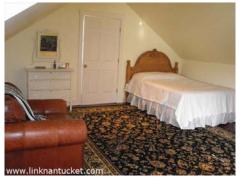

Basement: Lots of extra living space in the full, finished basement.

- 1st Floor: Open floor plan. Front doorway leads to the living room with gas fireplace, dining room and kitchen with high-end appliances. Pantry off the kitchen with washer and dryer, sink and additional storage. An entrance from the patio and garden has custom built-ins and hallway to a half bathroom.
- 2nd Floor: Large master bedroom with cathedral ceiling, custom built-ins and large closets. Full tiled bathroom. Two guest bedrooms and a hall bath.

Appliances and Other Amenities

basement with living room and play room.

3rd Floor: Finished third floor with full bathroom.