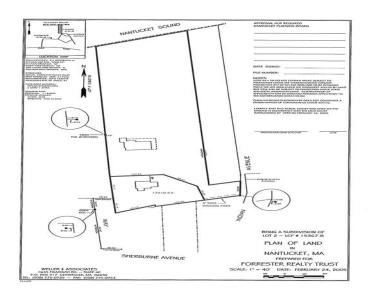

508-228-7707

5 North Water Street
Nantucket, Massachusetts 02554

Penny Dey 508-221-0801

Price: \$10,700,000 Address: 1 Sherburne Way Area: Cliff Owner: Cliff

Type: Land Status: Available

Map/Parcel: 30/40 Lot #: B

Zoning: R1/SR1 Lot Size (SF): 17,210

Deed: 16959 Lot Size (A): 0.3900

Wtr Frontage: Soundfront Plan: 15367-B

Water View: Ocean Water: Town

Other View: None Sewer: Town

Spectacular Lincoln Circle building lot. Extraordinary Nantucket Sound Views! Over 5000 SF ground cover available.