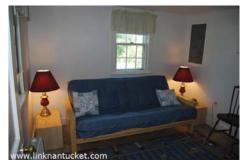

Basement: Crawl space.

1st Floor: Open living room with wood burning fireplace, dining room with French doors that lead to a deck and outdoor shower. Recently

updated kitchen. den. half bath.

2nd Floor: Two bedrooms with cathedral ceilings and a renovated full bath.