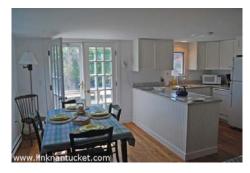

Basement: Crawl space.

1st Floor: Open living room with wood burning fireplace, dining room with French doors that lead to a deck and outdoor shower. Recently

updated kitchen. den. half bath.

2nd Floor: Two bedrooms with cathedral ceilings and a renovated full bath.