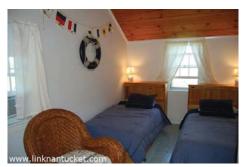

Basement: Crawl space.

1st Floor: Open living room with wood burning fireplace, dining room with French doors that lead to a deck and outdoor shower. Recently

updated kitchen. den. half bath.

2nd Floor: Two bedrooms with cathedral ceilings and a renovated full bath.