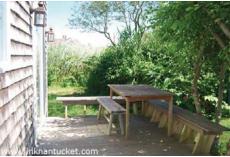

Basement: Crawl space.

1st Floor: Open living room with wood burning fireplace, dining room with French doors that lead to a deck and outdoor shower. Recently

updated kitchen. den. half bath.

2nd Floor: Two bedrooms with cathedral ceilings and a renovated full bath.

## **Building Information**

First Floor Bedrooms: 0 Heating: Electric Fireplaces: Yes Floors: Wood Yard: Yes Parking: Yes Foundation: block Lead Paint: Unknown

Recreation and Outdoor Deck

Spaces: