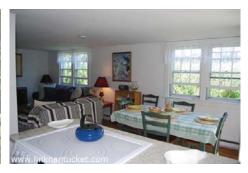

Basement: Crawl space.

1st Floor: Open living room with wood burning fireplace, dining room with French doors that lead to a deck and outdoor shower. Recently

updated kitchen. den. half bath.

2nd Floor: Two bedrooms with cathedral ceilings and a renovated full bath.