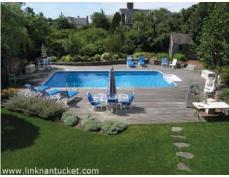

Remodeled: Beds/Baths: 4/4.5

Furnished: Un-Furnished Second Dwelling: None

RELAX AND ENJOY Take advantage of the large back yard with your private pool. This house is situated in a quiet neighborhood not far from beaches or downtown. Lots of large living space and relaxing space.

Basement: Full basement. Partially finished

1st Floor: Sitting room with fireplace. Large entertainment room, kitchen, dining area with fireplace. Sun room off the back over looking

pool. powder room.

2nd Floor: Two master suites over looking pool. Two bedrooms sharing hall bath. office space. laundry room.