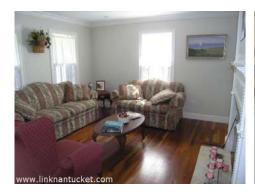

Basement: Full basement. Partially finished

1st Floor: Sitting room with fireplace. Large entertainment room, kitchen, dining area with fireplace. Sun room off the back over looking

pool. powder room.

2nd Floor: Two master suites over looking pool. Two bedrooms sharing hall bath. office space. laundry room.