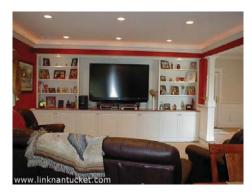

Basement: Full basement. Partially finished

1st Floor: Sitting room with fireplace. Large entertainment room, kitchen, dining area with fireplace. Sun room off the back over looking

pool. powder room.

2nd Floor: Two master suites over looking pool. Two bedrooms sharing hall bath. office space. laundry room.