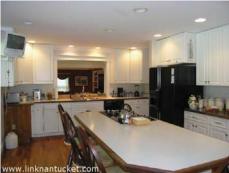

Basement: Full basement. Partially finished

1st Floor: Sitting room with fireplace. Large entertainment room, kitchen, dining area with fireplace. Sun room off the back over looking

pool. powder room.

2nd Floor: Two master suites over looking pool. Two bedrooms sharing hall bath. office space. laundry room.