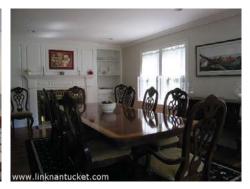

Basement: Full basement. Partially finished

1st Floor: Sitting room with fireplace. Large entertainment room, kitchen, dining area with fireplace. Sun room off the back over looking

pool. powder room.

2nd Floor: Two master suites over looking pool. Two bedrooms sharing hall bath. office space. laundry room.