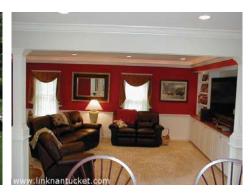

Basement: Full basement. Partially finished

1st Floor: Sitting room with fireplace. Large entertainment room, kitchen, dining area with fireplace. Sun room off the back over looking

pool. powder room.

2nd Floor: Two master suites over looking pool. Two bedrooms sharing hall bath. office space. laundry room.